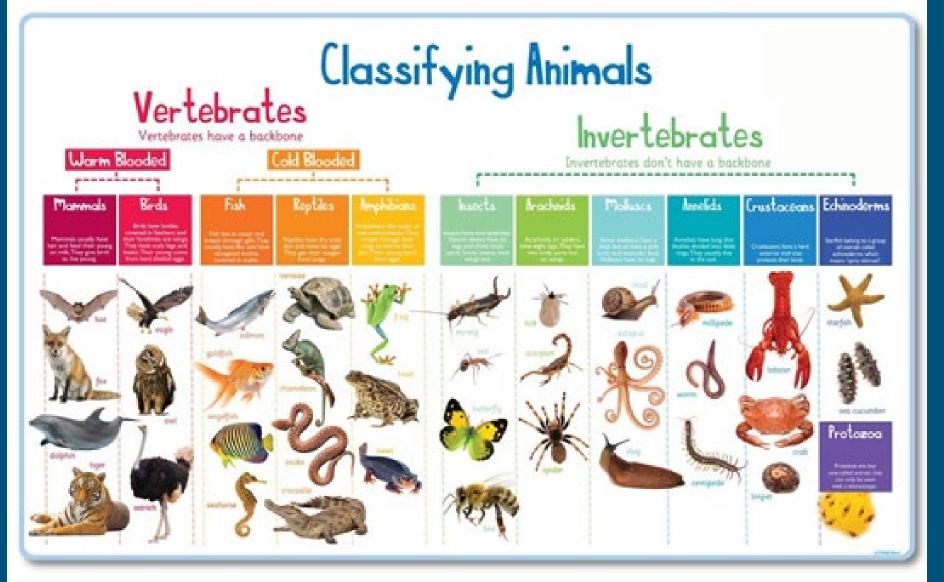

# **Animal Classification**

# **Animal Classification**

eq

Students may want to have their completed copy of this table available for reference while you go through the photos in the upcoming slides.