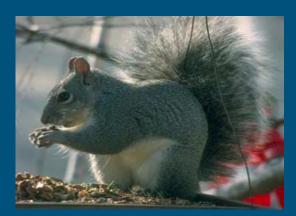

caterpillar

lionfish

millipede

gray squirrel

white-tailed deer

sea lion

green anemone

ant

mallard duck

white rhino

giraffe

Let's check your responses. How well did you do?

- Amphibian: salamander, tadpoles, tree frog
- Bird: bald eagle, barn owl, brown pelican, chicken, European robin, Magellanic penguin, mallard duck, ostrich
- Fish: American eel, flounder, herring, lionfish
- Mammal: cow, dromedary camel, gibbon, giraffe, gorilla, gray squirrel, grizzly bear, hedgehog, kangaroo, koala, lion, rabbit, rat, red bat, sea lion, sperm whale, tiger, white rhino, white-tailed deer, wolf
- Reptile: alligator, chameleon, green sea turtle, king snake
- <u>Invertebrate</u>: American lobster, ant, butterfly, caterpillar, earthwork, grasshopper, green anemone, housefly, land snail, millipede, necklace sea star, shrimp, tiger beetle, wolf spider