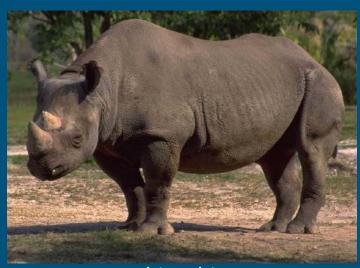

#### WHALES GIANTS OF THE OCEAN

Whales: Giants of the Ocean
Lesson 3.1 - Animal Classification
For use with slide show

| Organism          | Amphibian | Bird | Fish | Mammal | Reptile | Invertebrate |
|-------------------|-----------|------|------|--------|---------|--------------|
| Caterpillar       |           |      |      |        |         |              |
| Lionfish          |           |      |      |        |         |              |
| Millipede         |           | _    |      |        |         |              |
| Sea Lion          |           |      |      |        |         |              |
| Gray Squirrel     |           |      |      |        |         |              |
| White-tailed Deer |           |      |      |        |         |              |
| American Lobster  |           |      | 4.   |        |         |              |
| Green Anemone     |           |      |      |        |         |              |
| Mallard Duck      |           |      |      |        |         |              |
| Giraffe           |           |      |      |        |         |              |
| Ant               |           |      |      |        |         |              |
| White Rhino       |           |      |      |        |         |              |