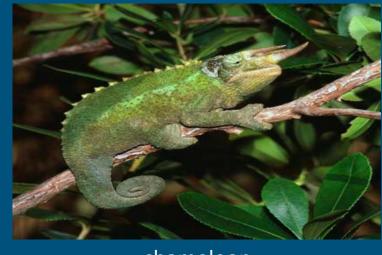

necklace sea star

chameleon

rat

dromedary camel

kangaroo

tree frog

lion

brown pelican