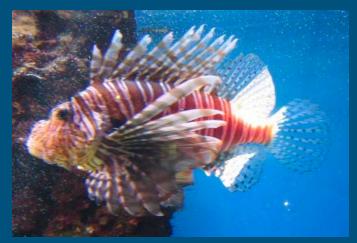

caterpillar

lionfish

millipede

gray squirrel

white-tailed deer

sea lion

green anemone

ant

mallard duck

white rhino

giraffe

Let's check your responses. How well did you do?

- Amphibian: salamander, tadpoles, tree frog
- Bird: bald eagle, barn owl, brown pelican, chicken, European robin, Magellanic penguin, mallard duck, ostrich
- Fish: American eel, flounder, herring, lionfish
- Mammal: cow, dromedary camel, gibbon, giraffe, gorilla, gray squirrel, grizzly bear, hedgehog, kangaroo, koala, lion, rabbit, rat, red bat, sea lion, sperm whale, tiger, white rhino, white-tailed deer, wolf
- Reptile: alligator, chameleon, green sea turtle, king snake
- <u>Invertebrate</u>: American lobster, ant, butterfly, caterpillar, earthwork, grasshopper, green anemone, housefly, land snail, millipede, necklace sea star, shrimp, tiger beetle, wolf spider