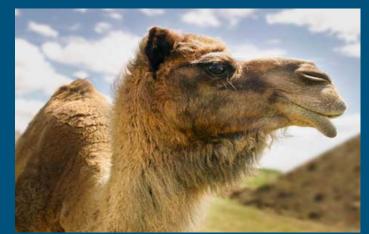

necklace sea star

chameleon

rat

dromedary camel

kangaroo

tree frog

lion

brown pelican