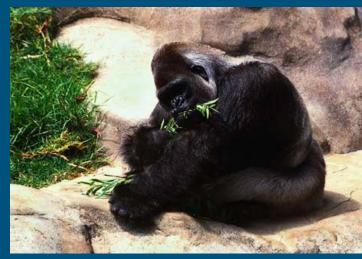

red bat

grizzly bear

grasshopper

chicken

king snake

gorilla

barn owl

hedgehog