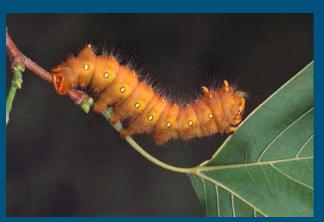

caterpillar

lionfish

millipede

gray squirrel

white-tailed deer

sea lion

green anemone

ant