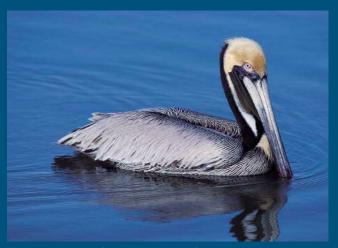

necklace sea star

chameleon

rat

dromedary camel

kangaroo

tree frog

lion

brown pelican