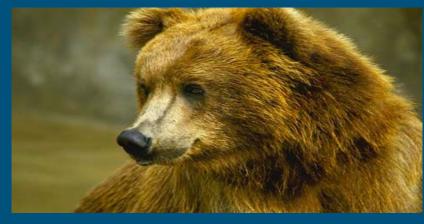

red bat

grizzly bear

grasshopper

chicken

king snake

gorilla

barn owl

hedgehog

mallard duck

white rhino

giraffe

Let's check your responses. How well did you do?

- Amphibian: salamander, tadpoles, tree frog
- Bird: bald eagle, barn owl, brown pelican, chicken, European robin, Magellanic penguin, mallard duck, ostrich
- Fish: American eel, flounder, herring, lionfish
- Mammal: cow, dromedary camel, gibbon, giraffe, gorilla, gray squirrel, grizzly bear, hedgehog, kangaroo, koala, lion, rabbit, rat, red bat, sea lion, sperm whale, tiger, white rhino, white-tailed deer, wolf
- Reptile: alligator, chameleon, green sea turtle, king snake
- <u>Invertebrate</u>: American lobster, ant, butterfly, caterpillar, earthwork, grasshopper, green anemone, housefly, land snail, millipede, necklace sea star, shrimp, tiger beetle, wolf spider