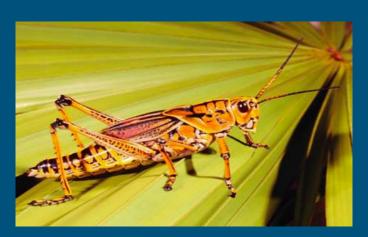

red bat

grizzly bear

grasshopper

chicken

king snake

gorilla

barn owl

hedgehog

mallard duck

white rhino

giraffe

Let's check your responses. How well did you do?

- Amphibian: salamander, tadpoles, tree frog
- Bird: bald eagle, barn owl, brown pelican, chicken, European robin, Magellanic penguin, mallard duck, ostrich
- Fish: American eel, flounder, herring, lionfish
- Mammal: cow, dromedary camel, gibbon, giraffe, gorilla, gray squirrel, grizzly bear, hedgehog, kangaroo, koala, lion, rabbit, rat, red bat, sea lion, sperm whale, tiger, white rhino, white-tailed deer, wolf
- Reptile: alligator, chameleon, green sea turtle, king snake
- <u>Invertebrate</u>: American lobster, ant, butterfly, caterpillar, earthwork, grasshopper, green anemone, housefly, land snail, millipede, necklace sea star, shrimp, tiger beetle, wolf spider