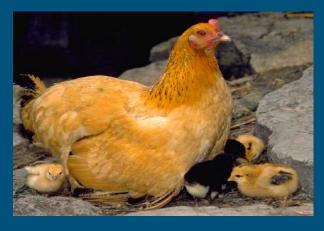

red bat

grizzly bear

grasshopper

chicken

king snake

gorilla

barn owl

hedgehog