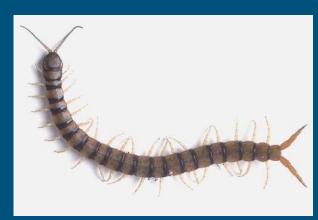

caterpillar

lionfish

millipede

gray squirrel

white-tailed deer

sea lion

green anemone

ant

mallard duck

white rhino

giraffe

Let's check your responses. How well did you do?

- Amphibian: salamander, tadpoles, tree frog
- Bird: bald eagle, barn owl, brown pelican, chicken, European robin, Magellanic penguin, mallard duck, ostrich
- Fish: American eel, flounder, herring, lionfish
- Mammal: cow, dromedary camel, gibbon, giraffe, gorilla, gray squirrel, grizzly bear, hedgehog, kangaroo, koala, lion, rabbit, rat, red bat, sea lion, sperm whale, tiger, white rhino, white-tailed deer, wolf
- Reptile: alligator, chameleon, green sea turtle, king snake
- <u>Invertebrate</u>: American lobster, ant, butterfly, caterpillar, earthwork, grasshopper, green anemone, housefly, land snail, millipede, necklace sea star, shrimp, tiger beetle, wolf spider