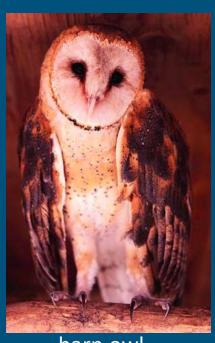

red bat

grizzly bear

grasshopper

chicken

king snake

gorilla

barn owl

hedgehog

# Think About It

- 1. How can the features of each animal tell you where the animal might live that is, what its habitat is like?
- 1. Why can some animals fit into more than one Class?
- 1. List at least three new things you learned about animals from this activity.