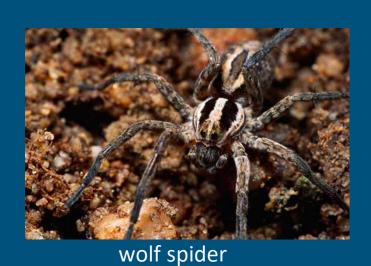

#### **Lesson 3.1 - Animal Classification**

For use with slide show

| Green Turtle                                                                                                                                                                                                                                                                                                                                                                                                                                                                                                                                                                                                                                                                                                                                                                                                                                                                                                                                                                                                                                                                                                                                                                                                                                                                                                                                                                                                                                                                                                                                                                                                                                                                                                                                                                                                                                                                                                                                                                                                                                                                                                                   | Organism          | Amphibian | Bird | Fish | Mammal | Reptile | Invertebrate |
|--------------------------------------------------------------------------------------------------------------------------------------------------------------------------------------------------------------------------------------------------------------------------------------------------------------------------------------------------------------------------------------------------------------------------------------------------------------------------------------------------------------------------------------------------------------------------------------------------------------------------------------------------------------------------------------------------------------------------------------------------------------------------------------------------------------------------------------------------------------------------------------------------------------------------------------------------------------------------------------------------------------------------------------------------------------------------------------------------------------------------------------------------------------------------------------------------------------------------------------------------------------------------------------------------------------------------------------------------------------------------------------------------------------------------------------------------------------------------------------------------------------------------------------------------------------------------------------------------------------------------------------------------------------------------------------------------------------------------------------------------------------------------------------------------------------------------------------------------------------------------------------------------------------------------------------------------------------------------------------------------------------------------------------------------------------------------------------------------------------------------------|-------------------|-----------|------|------|--------|---------|--------------|
| Penguin   Shrimp   Gibbon   Flounder   Flo   | Koala             | 19        |      |      |        |         | 11           |
| Shrimp   Gibbon   G   | Green Turtle      | 0 0       |      | 8    |        |         | 9            |
| Gibbon   Flounder      | Penguin           |           |      |      |        |         |              |
| Flounder                                                                                                                                                                                                                                                                                                                                                                                                                                                                                                                                                                                                                                                                                                                                                                                                                                                                                                                                                                                                                                                                                                                                                                                                                                                                                                                                                                                                                                                                                                                                                                                                                                                                                                                                                                                                                                                                                                                                                                                                                                                                                                                       | Shrimp            |           |      |      |        |         |              |
| Housefly   European Robin   River Herring   Wolf Spider   Cow   Alligator   Tadpole   Grizzly Bear   Chicken   Red Bat   Grasshopper   Tiger Beetle   King Snake   Barn Owl   Hedgehog   Gorilla   Earthworm   Land Snail   Wolf   Ostrich   Butterfly   Rabbit   Salamander   American Eel   Bald Eagle   Tiger   Chameleon   Sperm Whale   Necklace Sea Star   Rat   Dromedary Camel   Kangaroo   Lion   Line American Eel   Kangaroo   Lion   Line American Eel   Kangaroo   Lion   Line American Eel   Line American   | Gibbon            |           |      |      |        |         |              |
| European Robin River Herring Wolf Spider Cow Alligator Tadpole Grizzly Bear Chicken Red Bat Grasshopper Tiger Beetle King Snake Barn Owl Hedgehog Gorilla Earthworm Land Snail Wolf Ostrich Butterfly Rabbit Salamander American Eel Bald Eagle Tiger Chameleon Sperm Whale Necklace Sea Star Rat Dromgedron Wolf Spider Red Sp | Flounder          | 11 6      |      |      |        |         | is a         |
| River Herring   Wolf Spider   Cow                                                                                                                                                                                                                                                                                                                                                                                                                                                                                                                                                                                                                                                                                                                                                                                                                                                                                                                                                                                                                                                                                                                                                                                                                                                                                                                                                                                                                                                                                                                                                                                                                                                                                                                                                                                                                                                                                                                                                                                                                                                                                              | Housefly          |           |      |      |        |         |              |
| Wolf Spider   Cow                                                                                                                                                                                                                                                                                                                                                                                                                                                                                                                                                                                                                                                                                                                                                                                                                                                                                                                                                                                                                                                                                                                                                                                                                                                                                                                                                                                                                                                                                                                                                                                                                                                                                                                                                                                                                                                                                                                                                                                                                                                                                                              | European Robin    | 1 1       |      | -    |        |         |              |
| Cow   Alligator   Tadpole   Grizzly Bear   Chicken   Red Bat   Grasshopper   Tiger Beetle   King Snake   Barn Owl   Hedgehog   Gorilla   Earthworm   Land Snail   Wolf   Ostrich   Butterfly   Rabbit   Salamander   American Eel   Bald Eagle   Tiger   Chameleon   Sperm Whale   Necklace Sea Star   Rat   Dromedary Camel   Kangaroo   Tiree frog   Lion   Chicken   Chic   | River Herring     |           |      |      |        |         | 2            |
| Alligator Tadpole Grizzly Bear Chicken Red Bat Grasshopper Tiger Beetle King Snake Barn Owl Hedgehog Gorilla Earthworm Land Snail Wolf Ostrich Butterfly Rabbit Salamander American Eel Bald Eagle Tiger Chameleon Sperm Whale Necklace Sea Star Rat Dromedary Camel Kangaroo Tree frog Lind Lind Red Red Red Red Red Red Red Red Red Re                                                                                                                                                                                                                                                                                                                                                                                                                                                                                                                                                                                                                                                                                                                                                                                                                                                                                                                                                                                                                                                                                                                                                                                                                                                                                                                                                                                                                                                                                                                                                                                                                                                                                                                                                                                       | Wolf Spider       | n a       |      |      |        |         |              |
| Tadpole   Grizzly Bear   Chicken   Red Bat   Grasshopper   Tiger Beetle   King Snake   Barn Owl   Hedgehog   Gorilla   Earthworm   Land Snail   Wolf   Ostrich   Butterfly   Rabbit   Salamander   American Eel   Bald Eagle   Tiger   Chameleon   Sperm Whale   Necklace Sea Star   Rat   Dromedary Camel   Kangaroo   Lion   Lion   Chicken   Chicken   Chicken   Chameleon   Chameleo   | Cow               | 0 9       |      |      |        |         | 9            |
| Grizzly Bear                                                                                                                                                                                                                                                                                                                                                                                                                                                                                                                                                                                                                                                                                                                                                                                                                                                                                                                                                                                                                                                                                                                                                                                                                                                                                                                                                                                                                                                                                                                                                                                                                                                                                                                                                                                                                                                                                                                                                                                                                                                                                                                   | Alligator         |           |      |      |        |         |              |
| Chicken   Red Bat   Grasshopper   Tiger Beetle   King Snake   Barn Owl   Hedgehog   Gorilla   Earthworm   Land Snail   Wolf   Ostrich   Butterfly   Rabbit   Salamander   American Eel   Bald Eagle   Tiger   Chameleon   Sperm Whale   Necklace Sea Star   Rat   Dromedary Camel   Kangaroo   Tree frog   Lion   Tiger   Tree frog   Lion   Tiger   Tiger   Chameleon   Cameleon      | Tadpole           | 1         |      |      |        |         | 1            |
| Red Bat         Grasshopper           Tiger Beetle         King Snake           Barn Owl         Hedgehog           Gorilla         Earthworm           Land Snail         Wolf           Ostrich         Butterfly           Rabbit         Salamander           American Eel         Bald Eagle           Tiger         Chameleon           Sperm Whale         Necklace Sea Star           Rat         Dromedary Camel           Kangaroo         Tree frog           Lion         Lion                                                                                                                                                                                                                                                                                                                                                                                                                                                                                                                                                                                                                                                                                                                                                                                                                                                                                                                                                                                                                                                                                                                                                                                                                                                                                                                                                                                                                                                                                                                                                                                                                                     | Grizzly Bear      |           |      |      |        |         | i.           |
| Grasshopper   Tiger Beetle   King Snake   Barn Owl   Hedgehog   Gorilla   Earthworm   Land Snail   Wolf   Gostrich   Go   | Chicken           |           |      |      |        |         |              |
| Tiger Beetle   King Snake   Barn Owl   Hedgehog   Gorilla   Earthworm   Land Snail   Wolf   Ostrich   Butterfly   Rabbit   Salamander   American Eel   Bald Eagle   Tiger   Chameleon   Sperm Whale   Necklace Sea Star   Rat   Dromedary Camel   Kangaroo   Tree frog   Lion   Line   L   | Red Bat           |           |      |      |        |         |              |
| King Snake   Barn Owl                                                                                                                                                                                                                                                                                                                                                                                                                                                                                                                                                                                                                                                                                                                                                                                                                                                                                                                                                                                                                                                                                                                                                                                                                                                                                                                                                                                                                                                                                                                                                                                                                                                                                                                                                                                                                                                                                                                                                                                                                                                                                                          | Grasshopper       | 0 0       |      | -    |        |         | 0            |
| Barn Owl   Hedgehog   Gorilla   Earthworm   Land Snail   Wolf   Ostrich   Butterfly   Rabbit   Salamander   American Eel   Bald Eagle   Tiger   Chameleon   Sperm Whale   Necklace Sea Star   Rat   Dromedary Camel   Kangaroo   Tree frog   Lion   Lind Start   Lind S   | Tiger Beetle      | 23        |      | 1    |        |         | 2            |
| Hedgehog   Gorilla   Earthworm   Land Snail   Wolf   Gorich   Go   | King Snake        | 20        |      | 1    |        |         | ů,           |
| Gorilla   Earthworm   Land Snail   Wolf   Ostrich   Butterfly   Rabbit   Salamander   American Eel   Bald Eagle   Tiger   Chameleon   Sperm Whale   Necklace Sea Star   Rat   Dromedary Camel   Kangaroo   Tree frog   Lion   Lind Snail   Li   | Barn Owl          | 0.000     |      |      |        |         | 0            |
| Earthworm  Land Snail  Wolf  Ostrich  Butterfly  Rabbit  Salamander  American Eel  Bald Eagle  Tiger  Chameleon  Sperm Whale  Necklace Sea Star  Rat  Dromedary Camel  Kangaroo  Tree frog  Lion                                                                                                                                                                                                                                                                                                                                                                                                                                                                                                                                                                                                                                                                                                                                                                                                                                                                                                                                                                                                                                                                                                                                                                                                                                                                                                                                                                                                                                                                                                                                                                                                                                                                                                                                                                                                                                                                                                                               | Hedgehog          |           |      |      |        |         |              |
| Land Snail Wolf Ostrich Butterfly Rabbit Salamander American Eel Bald Eagle Tiger Chameleon Sperm Whale Necklace Sea Star Rat Dromedary Camel Kangaroo Tree frog Lion                                                                                                                                                                                                                                                                                                                                                                                                                                                                                                                                                                                                                                                                                                                                                                                                                                                                                                                                                                                                                                                                                                                                                                                                                                                                                                                                                                                                                                                                                                                                                                                                                                                                                                                                                                                                                                                                                                                                                          | Gorilla           |           |      |      |        |         |              |
| Wolf Ostrich Butterfly Rabbit Salamander American Eel Bald Eagle Tiger Chameleon Sperm Whale Necklace Sea Star Rat Dromedary Camel Kangaroo Tree frog Lion                                                                                                                                                                                                                                                                                                                                                                                                                                                                                                                                                                                                                                                                                                                                                                                                                                                                                                                                                                                                                                                                                                                                                                                                                                                                                                                                                                                                                                                                                                                                                                                                                                                                                                                                                                                                                                                                                                                                                                     | Earthworm         |           |      | i.   |        |         |              |
| Ostrich           Butterfly           Rabbit           Salamander           American Eel           Bald Eagle           Tiger           Chameleon           Sperm Whale           Necklace Sea Star           Rat           Dromedary Camel           Kangaroo           Tree frog           Lion                                                                                                                                                                                                                                                                                                                                                                                                                                                                                                                                                                                                                                                                                                                                                                                                                                                                                                                                                                                                                                                                                                                                                                                                                                                                                                                                                                                                                                                                                                                                                                                                                                                                                                                                                                                                                              | Land Snail        |           |      |      |        |         | 15           |
| Butterfly Rabbit Salamander American Eel Bald Eagle Tiger Chameleon Sperm Whale Necklace Sea Star Rat Dromedary Camel Kangaroo Tree frog Lion                                                                                                                                                                                                                                                                                                                                                                                                                                                                                                                                                                                                                                                                                                                                                                                                                                                                                                                                                                                                                                                                                                                                                                                                                                                                                                                                                                                                                                                                                                                                                                                                                                                                                                                                                                                                                                                                                                                                                                                  | Wolf              |           |      |      |        |         |              |
| Rabbit Salamander American Eel Bald Eagle Tiger Chameleon Sperm Whale Necklace Sea Star Rat Dromedary Camel Kangaroo Tree frog Lion                                                                                                                                                                                                                                                                                                                                                                                                                                                                                                                                                                                                                                                                                                                                                                                                                                                                                                                                                                                                                                                                                                                                                                                                                                                                                                                                                                                                                                                                                                                                                                                                                                                                                                                                                                                                                                                                                                                                                                                            | Ostrich           | 2 22      |      | -    |        |         |              |
| Salamander           American Eel           Bald Eagle           Tiger           Chameleon           Sperm Whale           Necklace Sea Star           Rat           Dromedary Camel           Kangaroo           Tree frog           Lion                                                                                                                                                                                                                                                                                                                                                                                                                                                                                                                                                                                                                                                                                                                                                                                                                                                                                                                                                                                                                                                                                                                                                                                                                                                                                                                                                                                                                                                                                                                                                                                                                                                                                                                                                                                                                                                                                     | Butterfly         |           |      |      |        |         |              |
| American Eel  Bald Eagle  Tiger  Chameleon  Sperm Whale  Necklace Sea Star  Rat  Dromedary Camel  Kangaroo  Tree frog  Lion                                                                                                                                                                                                                                                                                                                                                                                                                                                                                                                                                                                                                                                                                                                                                                                                                                                                                                                                                                                                                                                                                                                                                                                                                                                                                                                                                                                                                                                                                                                                                                                                                                                                                                                                                                                                                                                                                                                                                                                                    | Rabbit            | 9         |      |      |        |         |              |
| Bald Eagle           Tiger           Chameleon           Sperm Whale           Necklace Sea Star           Rat           Dromedary Camel           Kangaroo           Tree frog           Lion                                                                                                                                                                                                                                                                                                                                                                                                                                                                                                                                                                                                                                                                                                                                                                                                                                                                                                                                                                                                                                                                                                                                                                                                                                                                                                                                                                                                                                                                                                                                                                                                                                                                                                                                                                                                                                                                                                                                 | Salamander        | 0 12      |      | S    |        |         | 9            |
| Tiger   Chameleon   Sperm Whale   Necklace Sea Star   Rat   Dromedary Camel   Kangaroo   Tree frog   Lion   | American Eel      |           |      |      |        |         |              |
| Chameleon   Sperm Whale   Necklace Sea Star   Rat   Dromedary Camel   Kangaroo   Tree frog   Lion    | Bald Eagle        |           |      | 0    |        |         |              |
| Sperm Whale           Necklace Sea Star           Rat           Dromedary Camel           Kangaroo           Tree frog           Lion                                                                                                                                                                                                                                                                                                                                                                                                                                                                                                                                                                                                                                                                                                                                                                                                                                                                                                                                                                                                                                                                                                                                                                                                                                                                                                                                                                                                                                                                                                                                                                                                                                                                                                                                                                                                                                                                                                                                                                                          | Tiger             |           |      |      |        |         |              |
| Necklace Sea Star           Rat           Dromedary Camel           Kangaroo           Tree frog           Lion                                                                                                                                                                                                                                                                                                                                                                                                                                                                                                                                                                                                                                                                                                                                                                                                                                                                                                                                                                                                                                                                                                                                                                                                                                                                                                                                                                                                                                                                                                                                                                                                                                                                                                                                                                                                                                                                                                                                                                                                                | Chameleon         |           |      |      |        |         | A.           |
| Rat         Dromedary Camel           Kangaroo         Tree frog           Lion                                                                                                                                                                                                                                                                                                                                                                                                                                                                                                                                                                                                                                                                                                                                                                                                                                                                                                                                                                                                                                                                                                                                                                                                                                                                                                                                                                                                                                                                                                                                                                                                                                                                                                                                                                                                                                                                                                                                                                                                                                                | Sperm Whale       | 0 22      |      | 8    |        |         |              |
| Dromedary Camel Kangaroo Tree frog Lion                                                                                                                                                                                                                                                                                                                                                                                                                                                                                                                                                                                                                                                                                                                                                                                                                                                                                                                                                                                                                                                                                                                                                                                                                                                                                                                                                                                                                                                                                                                                                                                                                                                                                                                                                                                                                                                                                                                                                                                                                                                                                        | Necklace Sea Star |           |      |      |        |         |              |
| Kangaroo Tree frog Lion                                                                                                                                                                                                                                                                                                                                                                                                                                                                                                                                                                                                                                                                                                                                                                                                                                                                                                                                                                                                                                                                                                                                                                                                                                                                                                                                                                                                                                                                                                                                                                                                                                                                                                                                                                                                                                                                                                                                                                                                                                                                                                        | Rat               |           |      |      |        |         |              |
| Tree frog Lion                                                                                                                                                                                                                                                                                                                                                                                                                                                                                                                                                                                                                                                                                                                                                                                                                                                                                                                                                                                                                                                                                                                                                                                                                                                                                                                                                                                                                                                                                                                                                                                                                                                                                                                                                                                                                                                                                                                                                                                                                                                                                                                 | Dromedary Camel   | 20        |      | 1    |        |         |              |
| Tree frog Lion                                                                                                                                                                                                                                                                                                                                                                                                                                                                                                                                                                                                                                                                                                                                                                                                                                                                                                                                                                                                                                                                                                                                                                                                                                                                                                                                                                                                                                                                                                                                                                                                                                                                                                                                                                                                                                                                                                                                                                                                                                                                                                                 | Kangaroo          | 9 22      |      |      |        |         | 5            |
|                                                                                                                                                                                                                                                                                                                                                                                                                                                                                                                                                                                                                                                                                                                                                                                                                                                                                                                                                                                                                                                                                                                                                                                                                                                                                                                                                                                                                                                                                                                                                                                                                                                                                                                                                                                                                                                                                                                                                                                                                                                                                                                                |                   |           |      |      |        |         |              |
|                                                                                                                                                                                                                                                                                                                                                                                                                                                                                                                                                                                                                                                                                                                                                                                                                                                                                                                                                                                                                                                                                                                                                                                                                                                                                                                                                                                                                                                                                                                                                                                                                                                                                                                                                                                                                                                                                                                                                                                                                                                                                                                                | Lion              | 0 20      |      | -    |        |         |              |
| Brown Pelican                                                                                                                                                                                                                                                                                                                                                                                                                                                                                                                                                                                                                                                                                                                                                                                                                                                                                                                                                                                                                                                                                                                                                                                                                                                                                                                                                                                                                                                                                                                                                                                                                                                                                                                                                                                                                                                                                                                                                                                                                                                                                                                  | Brown Pelican     |           |      | 1    |        |         | 0            |

koala

shrimp

green turtle

gibbon

Magellanic penguin

flounder

cow

tadpoles

mallard duck

white rhino

giraffe

Let's check your responses. How well did you do?

- Amphibian: salamander, tadpoles, tree frog
- Bird: bald eagle, barn owl, brown pelican, chicken, European robin, Magellanic penguin, mallard duck, ostrich
- Fish: American eel, flounder, herring, lionfish
- Mammal: cow, dromedary camel, gibbon, giraffe, gorilla, gray squirrel, grizzly bear, hedgehog, kangaroo, koala, lion, rabbit, rat, red bat, sea lion, sperm whale, tiger, white rhino, white-tailed deer, wolf
- Reptile: alligator, chameleon, green sea turtle, king snake
- <u>Invertebrate</u>: American lobster, ant, butterfly, caterpillar, earthwork, grasshopper, green anemone, housefly, land snail, millipede, necklace sea star, shrimp, tiger beetle, wolf spider