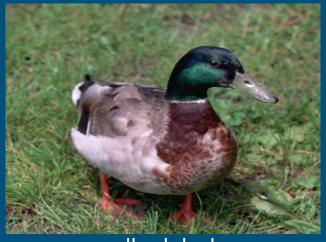

mallard duck

white rhino

giraffe

Let's check your responses. How well did you do?

- Amphibian: salamander, tadpoles, tree frog
- Bird: bald eagle, barn owl, brown pelican, chicken, European robin, Magellanic penguin, mallard duck, ostrich
- Fish: American eel, flounder, herring, lionfish
- Mammal: cow, dromedary camel, gibbon, giraffe, gorilla, gray squirrel, grizzly bear, hedgehog, kangaroo, koala, lion, rabbit, rat, red bat, sea lion, sperm whale, tiger, white rhino, white-tailed deer, wolf
- Reptile: alligator, chameleon, green sea turtle, king snake
- <u>Invertebrate</u>: American lobster, ant, butterfly, caterpillar, earthwork, grasshopper, green anemone, housefly, land snail, millipede, necklace sea star, shrimp, tiger beetle, wolf spider