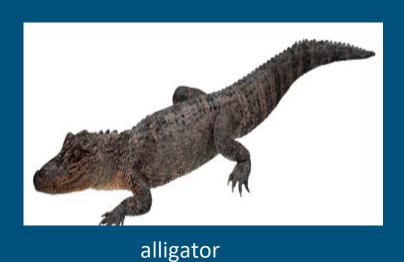

#### **Lesson 3.1 - Animal Classification**

For use with slide show

| Green Turtle                                                                                                                                                                                                                                                                                                                                                                                                                                                                                                                                                                                                                                                                                                                                                                                                                                                                                                                                                                                                                                                                                                                                                                                                                                                                                                                                                                                                                                                                                                                                                                                                                                                                                                                                                                                                                                                                                                                                                                                                                                                                                                                   | Organism          | Amphibian | Bird | Fish | Mammal | Reptile | Invertebrate |
|--------------------------------------------------------------------------------------------------------------------------------------------------------------------------------------------------------------------------------------------------------------------------------------------------------------------------------------------------------------------------------------------------------------------------------------------------------------------------------------------------------------------------------------------------------------------------------------------------------------------------------------------------------------------------------------------------------------------------------------------------------------------------------------------------------------------------------------------------------------------------------------------------------------------------------------------------------------------------------------------------------------------------------------------------------------------------------------------------------------------------------------------------------------------------------------------------------------------------------------------------------------------------------------------------------------------------------------------------------------------------------------------------------------------------------------------------------------------------------------------------------------------------------------------------------------------------------------------------------------------------------------------------------------------------------------------------------------------------------------------------------------------------------------------------------------------------------------------------------------------------------------------------------------------------------------------------------------------------------------------------------------------------------------------------------------------------------------------------------------------------------|-------------------|-----------|------|------|--------|---------|--------------|
| Penguin   Shrimp   Gibbon   Flounder   Flo   | Koala             | 19        |      |      |        |         | 11           |
| Shrimp   Gibbon   G   | Green Turtle      | 0 0       |      | 8    |        |         | 9            |
| Gibbon   Flounder      | Penguin           |           |      |      |        |         |              |
| Flounder                                                                                                                                                                                                                                                                                                                                                                                                                                                                                                                                                                                                                                                                                                                                                                                                                                                                                                                                                                                                                                                                                                                                                                                                                                                                                                                                                                                                                                                                                                                                                                                                                                                                                                                                                                                                                                                                                                                                                                                                                                                                                                                       | Shrimp            |           |      |      |        |         |              |
| Housefly   European Robin   River Herring   Wolf Spider   Cow   Alligator   Tadpole   Grizzly Bear   Chicken   Red Bat   Grasshopper   Tiger Beetle   King Snake   Barn Owl   Hedgehog   Gorilla   Earthworm   Land Snail   Wolf   Ostrich   Butterfly   Rabbit   Salamander   American Eel   Bald Eagle   Tiger   Chameleon   Sperm Whale   Necklace Sea Star   Rat   Dromedary Camel   Kangaroo   Lion   Line American Eel   Kangaroo   Lion   Line American Eel   Kangaroo   Lion   Line American Eel   Line American   | Gibbon            |           |      |      |        |         |              |
| European Robin River Herring Wolf Spider Cow Alligator Tadpole Grizzly Bear Chicken Red Bat Grasshopper Tiger Beetle King Snake Barn Owl Hedgehog Gorilla Earthworm Land Snail Wolf Ostrich Butterfly Rabbit Salamander American Eel Bald Eagle Tiger Chameleon Sperm Whale Necklace Sea Star Rat Dromgedron Wolf Spider Red Sp | Flounder          | 11 6      |      |      |        |         | is a         |
| River Herring   Wolf Spider   Cow                                                                                                                                                                                                                                                                                                                                                                                                                                                                                                                                                                                                                                                                                                                                                                                                                                                                                                                                                                                                                                                                                                                                                                                                                                                                                                                                                                                                                                                                                                                                                                                                                                                                                                                                                                                                                                                                                                                                                                                                                                                                                              | Housefly          |           |      |      |        |         |              |
| Wolf Spider   Cow                                                                                                                                                                                                                                                                                                                                                                                                                                                                                                                                                                                                                                                                                                                                                                                                                                                                                                                                                                                                                                                                                                                                                                                                                                                                                                                                                                                                                                                                                                                                                                                                                                                                                                                                                                                                                                                                                                                                                                                                                                                                                                              | European Robin    | 1 1       |      | -    |        |         |              |
| Cow   Alligator   Tadpole   Grizzly Bear   Chicken   Red Bat   Grasshopper   Tiger Beetle   King Snake   Barn Owl   Hedgehog   Gorilla   Earthworm   Land Snail   Wolf   Ostrich   Butterfly   Rabbit   Salamander   American Eel   Bald Eagle   Tiger   Chameleon   Sperm Whale   Necklace Sea Star   Rat   Dromedary Camel   Kangaroo   Tiree frog   Lion   Chicken   Chic   | River Herring     |           |      |      |        |         | 2            |
| Alligator Tadpole Grizzly Bear Chicken Red Bat Grasshopper Tiger Beetle King Snake Barn Owl Hedgehog Gorilla Earthworm Land Snail Wolf Ostrich Butterfly Rabbit Salamander American Eel Bald Eagle Tiger Chameleon Sperm Whale Necklace Sea Star Rat Dromedary Camel Kangaroo Tree frog Lind Lind Red Red Red Red Red Red Red Red Red Re                                                                                                                                                                                                                                                                                                                                                                                                                                                                                                                                                                                                                                                                                                                                                                                                                                                                                                                                                                                                                                                                                                                                                                                                                                                                                                                                                                                                                                                                                                                                                                                                                                                                                                                                                                                       | Wolf Spider       | n a       |      |      |        |         |              |
| Tadpole   Grizzly Bear   Chicken   Red Bat   Grasshopper   Tiger Beetle   King Snake   Barn Owl   Hedgehog   Gorilla   Earthworm   Land Snail   Wolf   Ostrich   Butterfly   Rabbit   Salamander   American Eel   Bald Eagle   Tiger   Chameleon   Sperm Whale   Necklace Sea Star   Rat   Dromedary Camel   Kangaroo   Lion   Lion   Chicken   Chicken   Chicken   Chameleon   Chameleo   | Cow               | 0 9       |      |      |        |         | 9            |
| Grizzly Bear                                                                                                                                                                                                                                                                                                                                                                                                                                                                                                                                                                                                                                                                                                                                                                                                                                                                                                                                                                                                                                                                                                                                                                                                                                                                                                                                                                                                                                                                                                                                                                                                                                                                                                                                                                                                                                                                                                                                                                                                                                                                                                                   | Alligator         |           |      |      |        |         |              |
| Chicken   Red Bat   Grasshopper   Tiger Beetle   King Snake   Barn Owl   Hedgehog   Gorilla   Earthworm   Land Snail   Wolf   Ostrich   Butterfly   Rabbit   Salamander   American Eel   Bald Eagle   Tiger   Chameleon   Sperm Whale   Necklace Sea Star   Rat   Dromedary Camel   Kangaroo   Tree frog   Lion   Tiger   Tree frog   Lion   Tiger   Tiger   Chameleon   Cameleon      | Tadpole           | 1         |      |      |        |         | 1            |
| Red Bat         Grasshopper           Tiger Beetle         King Snake           Barn Owl         Hedgehog           Gorilla         Earthworm           Land Snail         Wolf           Ostrich         Butterfly           Rabbit         Salamander           American Eel         Bald Eagle           Tiger         Chameleon           Sperm Whale         Necklace Sea Star           Rat         Dromedary Camel           Kangaroo         Tree frog           Lion         Lion                                                                                                                                                                                                                                                                                                                                                                                                                                                                                                                                                                                                                                                                                                                                                                                                                                                                                                                                                                                                                                                                                                                                                                                                                                                                                                                                                                                                                                                                                                                                                                                                                                     | Grizzly Bear      |           |      |      |        |         | i.           |
| Grasshopper   Tiger Beetle   King Snake   Barn Owl   Hedgehog   Gorilla   Earthworm   Land Snail   Wolf   Gostrich   Go   | Chicken           |           |      |      |        |         |              |
| Tiger Beetle   King Snake   Barn Owl   Hedgehog   Gorilla   Earthworm   Land Snail   Wolf   Ostrich   Butterfly   Rabbit   Salamander   American Eel   Bald Eagle   Tiger   Chameleon   Sperm Whale   Necklace Sea Star   Rat   Dromedary Camel   Kangaroo   Tree frog   Lion   Line   L   | Red Bat           |           |      |      |        |         |              |
| King Snake   Barn Owl                                                                                                                                                                                                                                                                                                                                                                                                                                                                                                                                                                                                                                                                                                                                                                                                                                                                                                                                                                                                                                                                                                                                                                                                                                                                                                                                                                                                                                                                                                                                                                                                                                                                                                                                                                                                                                                                                                                                                                                                                                                                                                          | Grasshopper       | 0 0       |      | -    |        |         | 0            |
| Barn Owl   Hedgehog   Gorilla   Earthworm   Land Snail   Wolf   Ostrich   Butterfly   Rabbit   Salamander   American Eel   Bald Eagle   Tiger   Chameleon   Sperm Whale   Necklace Sea Star   Rat   Dromedary Camel   Kangaroo   Tree frog   Lion   Lind Start   Lind S   | Tiger Beetle      | 23        |      | 1    |        |         | 2            |
| Hedgehog   Gorilla   Earthworm   Land Snail   Wolf   Gorich   Go   | King Snake        | 20        |      | 1    |        |         | ů,           |
| Gorilla   Earthworm   Land Snail   Wolf   Ostrich   Butterfly   Rabbit   Salamander   American Eel   Bald Eagle   Tiger   Chameleon   Sperm Whale   Necklace Sea Star   Rat   Dromedary Camel   Kangaroo   Tree frog   Lion   Lind Snail   Li   | Barn Owl          | 0.000     |      |      |        |         | 0            |
| Earthworm  Land Snail  Wolf  Ostrich  Butterfly  Rabbit  Salamander  American Eel  Bald Eagle  Tiger  Chameleon  Sperm Whale  Necklace Sea Star  Rat  Dromedary Camel  Kangaroo  Tree frog  Lion                                                                                                                                                                                                                                                                                                                                                                                                                                                                                                                                                                                                                                                                                                                                                                                                                                                                                                                                                                                                                                                                                                                                                                                                                                                                                                                                                                                                                                                                                                                                                                                                                                                                                                                                                                                                                                                                                                                               | Hedgehog          |           |      |      |        |         |              |
| Land Snail Wolf Ostrich Butterfly Rabbit Salamander American Eel Bald Eagle Tiger Chameleon Sperm Whale Necklace Sea Star Rat Dromedary Camel Kangaroo Tree frog Lion                                                                                                                                                                                                                                                                                                                                                                                                                                                                                                                                                                                                                                                                                                                                                                                                                                                                                                                                                                                                                                                                                                                                                                                                                                                                                                                                                                                                                                                                                                                                                                                                                                                                                                                                                                                                                                                                                                                                                          | Gorilla           |           |      |      |        |         |              |
| Wolf Ostrich Butterfly Rabbit Salamander American Eel Bald Eagle Tiger Chameleon Sperm Whale Necklace Sea Star Rat Dromedary Camel Kangaroo Tree frog Lion                                                                                                                                                                                                                                                                                                                                                                                                                                                                                                                                                                                                                                                                                                                                                                                                                                                                                                                                                                                                                                                                                                                                                                                                                                                                                                                                                                                                                                                                                                                                                                                                                                                                                                                                                                                                                                                                                                                                                                     | Earthworm         |           |      | i.   |        |         |              |
| Ostrich           Butterfly           Rabbit           Salamander           American Eel           Bald Eagle           Tiger           Chameleon           Sperm Whale           Necklace Sea Star           Rat           Dromedary Camel           Kangaroo           Tree frog           Lion                                                                                                                                                                                                                                                                                                                                                                                                                                                                                                                                                                                                                                                                                                                                                                                                                                                                                                                                                                                                                                                                                                                                                                                                                                                                                                                                                                                                                                                                                                                                                                                                                                                                                                                                                                                                                              | Land Snail        |           |      |      |        |         | 15           |
| Butterfly Rabbit Salamander American Eel Bald Eagle Tiger Chameleon Sperm Whale Necklace Sea Star Rat Dromedary Camel Kangaroo Tree frog Lion                                                                                                                                                                                                                                                                                                                                                                                                                                                                                                                                                                                                                                                                                                                                                                                                                                                                                                                                                                                                                                                                                                                                                                                                                                                                                                                                                                                                                                                                                                                                                                                                                                                                                                                                                                                                                                                                                                                                                                                  | Wolf              |           |      |      |        |         |              |
| Rabbit Salamander American Eel Bald Eagle Tiger Chameleon Sperm Whale Necklace Sea Star Rat Dromedary Camel Kangaroo Tree frog Lion                                                                                                                                                                                                                                                                                                                                                                                                                                                                                                                                                                                                                                                                                                                                                                                                                                                                                                                                                                                                                                                                                                                                                                                                                                                                                                                                                                                                                                                                                                                                                                                                                                                                                                                                                                                                                                                                                                                                                                                            | Ostrich           | 2 22      |      | -    |        |         |              |
| Salamander           American Eel           Bald Eagle           Tiger           Chameleon           Sperm Whale           Necklace Sea Star           Rat           Dromedary Camel           Kangaroo           Tree frog           Lion                                                                                                                                                                                                                                                                                                                                                                                                                                                                                                                                                                                                                                                                                                                                                                                                                                                                                                                                                                                                                                                                                                                                                                                                                                                                                                                                                                                                                                                                                                                                                                                                                                                                                                                                                                                                                                                                                     | Butterfly         |           |      |      |        |         |              |
| American Eel  Bald Eagle  Tiger  Chameleon  Sperm Whale  Necklace Sea Star  Rat  Dromedary Camel  Kangaroo  Tree frog  Lion                                                                                                                                                                                                                                                                                                                                                                                                                                                                                                                                                                                                                                                                                                                                                                                                                                                                                                                                                                                                                                                                                                                                                                                                                                                                                                                                                                                                                                                                                                                                                                                                                                                                                                                                                                                                                                                                                                                                                                                                    | Rabbit            | 9         |      |      |        |         |              |
| Bald Eagle           Tiger           Chameleon           Sperm Whale           Necklace Sea Star           Rat           Dromedary Camel           Kangaroo           Tree frog           Lion                                                                                                                                                                                                                                                                                                                                                                                                                                                                                                                                                                                                                                                                                                                                                                                                                                                                                                                                                                                                                                                                                                                                                                                                                                                                                                                                                                                                                                                                                                                                                                                                                                                                                                                                                                                                                                                                                                                                 | Salamander        | 0 12      |      | S    |        |         | 9            |
| Tiger   Chameleon   Sperm Whale   Necklace Sea Star   Rat   Dromedary Camel   Kangaroo   Tree frog   Lion   | American Eel      |           |      |      |        |         |              |
| Chameleon   Sperm Whale   Necklace Sea Star   Rat   Dromedary Camel   Kangaroo   Tree frog   Lion    | Bald Eagle        |           |      | 0    |        |         |              |
| Sperm Whale           Necklace Sea Star           Rat           Dromedary Camel           Kangaroo           Tree frog           Lion                                                                                                                                                                                                                                                                                                                                                                                                                                                                                                                                                                                                                                                                                                                                                                                                                                                                                                                                                                                                                                                                                                                                                                                                                                                                                                                                                                                                                                                                                                                                                                                                                                                                                                                                                                                                                                                                                                                                                                                          | Tiger             |           |      |      |        |         |              |
| Necklace Sea Star           Rat           Dromedary Camel           Kangaroo           Tree frog           Lion                                                                                                                                                                                                                                                                                                                                                                                                                                                                                                                                                                                                                                                                                                                                                                                                                                                                                                                                                                                                                                                                                                                                                                                                                                                                                                                                                                                                                                                                                                                                                                                                                                                                                                                                                                                                                                                                                                                                                                                                                | Chameleon         |           |      |      |        |         | A.           |
| Rat         Dromedary Camel           Kangaroo         Tree frog           Lion                                                                                                                                                                                                                                                                                                                                                                                                                                                                                                                                                                                                                                                                                                                                                                                                                                                                                                                                                                                                                                                                                                                                                                                                                                                                                                                                                                                                                                                                                                                                                                                                                                                                                                                                                                                                                                                                                                                                                                                                                                                | Sperm Whale       | 0 22      |      | 8    |        |         |              |
| Dromedary Camel Kangaroo Tree frog Lion                                                                                                                                                                                                                                                                                                                                                                                                                                                                                                                                                                                                                                                                                                                                                                                                                                                                                                                                                                                                                                                                                                                                                                                                                                                                                                                                                                                                                                                                                                                                                                                                                                                                                                                                                                                                                                                                                                                                                                                                                                                                                        | Necklace Sea Star |           |      |      |        |         |              |
| Kangaroo Tree frog Lion                                                                                                                                                                                                                                                                                                                                                                                                                                                                                                                                                                                                                                                                                                                                                                                                                                                                                                                                                                                                                                                                                                                                                                                                                                                                                                                                                                                                                                                                                                                                                                                                                                                                                                                                                                                                                                                                                                                                                                                                                                                                                                        | Rat               |           |      |      |        |         |              |
| Tree frog Lion                                                                                                                                                                                                                                                                                                                                                                                                                                                                                                                                                                                                                                                                                                                                                                                                                                                                                                                                                                                                                                                                                                                                                                                                                                                                                                                                                                                                                                                                                                                                                                                                                                                                                                                                                                                                                                                                                                                                                                                                                                                                                                                 | Dromedary Camel   | 20        |      | 1    |        |         |              |
| Tree frog Lion                                                                                                                                                                                                                                                                                                                                                                                                                                                                                                                                                                                                                                                                                                                                                                                                                                                                                                                                                                                                                                                                                                                                                                                                                                                                                                                                                                                                                                                                                                                                                                                                                                                                                                                                                                                                                                                                                                                                                                                                                                                                                                                 | Kangaroo          | 9 22      |      |      |        |         | 5            |
|                                                                                                                                                                                                                                                                                                                                                                                                                                                                                                                                                                                                                                                                                                                                                                                                                                                                                                                                                                                                                                                                                                                                                                                                                                                                                                                                                                                                                                                                                                                                                                                                                                                                                                                                                                                                                                                                                                                                                                                                                                                                                                                                |                   |           |      |      |        |         |              |
|                                                                                                                                                                                                                                                                                                                                                                                                                                                                                                                                                                                                                                                                                                                                                                                                                                                                                                                                                                                                                                                                                                                                                                                                                                                                                                                                                                                                                                                                                                                                                                                                                                                                                                                                                                                                                                                                                                                                                                                                                                                                                                                                | Lion              | 0 20      |      | -    |        |         |              |
| Brown Pelican                                                                                                                                                                                                                                                                                                                                                                                                                                                                                                                                                                                                                                                                                                                                                                                                                                                                                                                                                                                                                                                                                                                                                                                                                                                                                                                                                                                                                                                                                                                                                                                                                                                                                                                                                                                                                                                                                                                                                                                                                                                                                                                  | Brown Pelican     |           |      | 1    |        |         | 0            |

koala

shrimp

green turtle

gibbon

Magellanic penguin

flounder

cow

tadpoles

mallard duck

white rhino

giraffe

Let's check your responses. How well did you do?

- Amphibian: salamander, tadpoles, tree frog
- Bird: bald eagle, barn owl, brown pelican, chicken, European robin, Magellanic penguin, mallard duck, ostrich
- Fish: American eel, flounder, herring, lionfish
- Mammal: cow, dromedary camel, gibbon, giraffe, gorilla, gray squirrel, grizzly bear, hedgehog, kangaroo, koala, lion, rabbit, rat, red bat, sea lion, sperm whale, tiger, white rhino, white-tailed deer, wolf
- Reptile: alligator, chameleon, green sea turtle, king snake
- <u>Invertebrate</u>: American lobster, ant, butterfly, caterpillar, earthwork, grasshopper, green anemone, housefly, land snail, millipede, necklace sea star, shrimp, tiger beetle, wolf spider