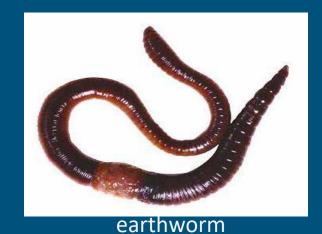

#### **Lesson 3.1 - Animal Classification**

For use with slide show

| Green Turtle                                                                                                                                                                                                                                                                                                                                                                                                                                                                                                                                                                                                                                                                                                                                                                                                                                                                                                                                                                                                                                                                                                                                                                                                                                                                                                                                                                                                                                                                                                                                                                                                                                                                                                                                                                                                                                                                                                                                                                                                                                                                                                                   | Organism          | Amphibian | Bird | Fish | Mammal | Reptile | Invertebrate |
|--------------------------------------------------------------------------------------------------------------------------------------------------------------------------------------------------------------------------------------------------------------------------------------------------------------------------------------------------------------------------------------------------------------------------------------------------------------------------------------------------------------------------------------------------------------------------------------------------------------------------------------------------------------------------------------------------------------------------------------------------------------------------------------------------------------------------------------------------------------------------------------------------------------------------------------------------------------------------------------------------------------------------------------------------------------------------------------------------------------------------------------------------------------------------------------------------------------------------------------------------------------------------------------------------------------------------------------------------------------------------------------------------------------------------------------------------------------------------------------------------------------------------------------------------------------------------------------------------------------------------------------------------------------------------------------------------------------------------------------------------------------------------------------------------------------------------------------------------------------------------------------------------------------------------------------------------------------------------------------------------------------------------------------------------------------------------------------------------------------------------------|-------------------|-----------|------|------|--------|---------|--------------|
| Penguin   Shrimp   Gibbon   Flounder   Flo   | Koala             | 19        |      |      |        |         | 11           |
| Shrimp   Gibbon   G   | Green Turtle      | 0 0       |      | 8    |        |         | 9            |
| Gibbon   Flounder      | Penguin           |           |      |      |        |         |              |
| Flounder                                                                                                                                                                                                                                                                                                                                                                                                                                                                                                                                                                                                                                                                                                                                                                                                                                                                                                                                                                                                                                                                                                                                                                                                                                                                                                                                                                                                                                                                                                                                                                                                                                                                                                                                                                                                                                                                                                                                                                                                                                                                                                                       | Shrimp            |           |      |      |        |         |              |
| Housefly   European Robin   River Herring   Wolf Spider   Cow   Alligator   Tadpole   Grizzly Bear   Chicken   Red Bat   Grasshopper   Tiger Beetle   King Snake   Barn Owl   Hedgehog   Gorilla   Earthworm   Land Snail   Wolf   Ostrich   Butterfly   Rabbit   Salamander   American Eel   Bald Eagle   Tiger   Chameleon   Sperm Whale   Necklace Sea Star   Rat   Dromedary Camel   Kangaroo   Lion   Line American Eel   Kangaroo   Lion   Line American Eel   Kangaroo   Lion   Line American Eel   Line American   | Gibbon            |           |      |      |        |         |              |
| European Robin River Herring Wolf Spider Cow Alligator Tadpole Grizzly Bear Chicken Red Bat Grasshopper Tiger Beetle King Snake Barn Owl Hedgehog Gorilla Earthworm Land Snail Wolf Ostrich Butterfly Rabbit Salamander American Eel Bald Eagle Tiger Chameleon Sperm Whale Necklace Sea Star Rat Dromgedron Wolf Spider Red Sp | Flounder          | 11 6      |      |      |        |         | is a         |
| River Herring   Wolf Spider   Cow                                                                                                                                                                                                                                                                                                                                                                                                                                                                                                                                                                                                                                                                                                                                                                                                                                                                                                                                                                                                                                                                                                                                                                                                                                                                                                                                                                                                                                                                                                                                                                                                                                                                                                                                                                                                                                                                                                                                                                                                                                                                                              | Housefly          |           |      |      |        |         |              |
| Wolf Spider   Cow                                                                                                                                                                                                                                                                                                                                                                                                                                                                                                                                                                                                                                                                                                                                                                                                                                                                                                                                                                                                                                                                                                                                                                                                                                                                                                                                                                                                                                                                                                                                                                                                                                                                                                                                                                                                                                                                                                                                                                                                                                                                                                              | European Robin    | 1 1       |      | -    |        |         |              |
| Cow   Alligator   Tadpole   Grizzly Bear   Chicken   Red Bat   Grasshopper   Tiger Beetle   King Snake   Barn Owl   Hedgehog   Gorilla   Earthworm   Land Snail   Wolf   Ostrich   Butterfly   Rabbit   Salamander   American Eel   Bald Eagle   Tiger   Chameleon   Sperm Whale   Necklace Sea Star   Rat   Dromedary Camel   Kangaroo   Tiree frog   Lion   Chicken   Chic   | River Herring     |           |      |      |        |         | 2            |
| Alligator Tadpole Grizzly Bear Chicken Red Bat Grasshopper Tiger Beetle King Snake Barn Owl Hedgehog Gorilla Earthworm Land Snail Wolf Ostrich Butterfly Rabbit Salamander American Eel Bald Eagle Tiger Chameleon Sperm Whale Necklace Sea Star Rat Dromedary Camel Kangaroo Tree frog Lind Lind Red Red Red Red Red Red Red Red Red Re                                                                                                                                                                                                                                                                                                                                                                                                                                                                                                                                                                                                                                                                                                                                                                                                                                                                                                                                                                                                                                                                                                                                                                                                                                                                                                                                                                                                                                                                                                                                                                                                                                                                                                                                                                                       | Wolf Spider       | n a       |      |      |        |         |              |
| Tadpole   Grizzly Bear   Chicken   Red Bat   Grasshopper   Tiger Beetle   King Snake   Barn Owl   Hedgehog   Gorilla   Earthworm   Land Snail   Wolf   Ostrich   Butterfly   Rabbit   Salamander   American Eel   Bald Eagle   Tiger   Chameleon   Sperm Whale   Necklace Sea Star   Rat   Dromedary Camel   Kangaroo   Lion   Lion   Chicken   Chicken   Chicken   Chameleon   Chameleo   | Cow               | 0 9       |      |      |        |         | 9            |
| Grizzly Bear                                                                                                                                                                                                                                                                                                                                                                                                                                                                                                                                                                                                                                                                                                                                                                                                                                                                                                                                                                                                                                                                                                                                                                                                                                                                                                                                                                                                                                                                                                                                                                                                                                                                                                                                                                                                                                                                                                                                                                                                                                                                                                                   | Alligator         |           |      |      |        |         |              |
| Chicken   Red Bat   Grasshopper   Tiger Beetle   King Snake   Barn Owl   Hedgehog   Gorilla   Earthworm   Land Snail   Wolf   Ostrich   Butterfly   Rabbit   Salamander   American Eel   Bald Eagle   Tiger   Chameleon   Sperm Whale   Necklace Sea Star   Rat   Dromedary Camel   Kangaroo   Tree frog   Lion   Tiger   Tree frog   Lion   Tiger   Tiger   Chameleon   Cameleon      | Tadpole           | 1         |      |      |        |         | 1            |
| Red Bat         Grasshopper           Tiger Beetle         King Snake           Barn Owl         Hedgehog           Gorilla         Earthworm           Land Snail         Wolf           Ostrich         Butterfly           Rabbit         Salamander           American Eel         Bald Eagle           Tiger         Chameleon           Sperm Whale         Necklace Sea Star           Rat         Dromedary Camel           Kangaroo         Tree frog           Lion         Lion                                                                                                                                                                                                                                                                                                                                                                                                                                                                                                                                                                                                                                                                                                                                                                                                                                                                                                                                                                                                                                                                                                                                                                                                                                                                                                                                                                                                                                                                                                                                                                                                                                     | Grizzly Bear      |           |      |      |        |         | i.           |
| Grasshopper   Tiger Beetle   King Snake   Barn Owl   Hedgehog   Gorilla   Earthworm   Land Snail   Wolf   Gostrich   Go   | Chicken           |           |      |      |        |         |              |
| Tiger Beetle   King Snake   Barn Owl   Hedgehog   Gorilla   Earthworm   Land Snail   Wolf   Ostrich   Butterfly   Rabbit   Salamander   American Eel   Bald Eagle   Tiger   Chameleon   Sperm Whale   Necklace Sea Star   Rat   Dromedary Camel   Kangaroo   Tree frog   Lion   Line   L   | Red Bat           |           |      |      |        |         |              |
| King Snake   Barn Owl                                                                                                                                                                                                                                                                                                                                                                                                                                                                                                                                                                                                                                                                                                                                                                                                                                                                                                                                                                                                                                                                                                                                                                                                                                                                                                                                                                                                                                                                                                                                                                                                                                                                                                                                                                                                                                                                                                                                                                                                                                                                                                          | Grasshopper       | 0 0       |      | -    |        |         | 0            |
| Barn Owl   Hedgehog   Gorilla   Earthworm   Land Snail   Wolf   Ostrich   Butterfly   Rabbit   Salamander   American Eel   Bald Eagle   Tiger   Chameleon   Sperm Whale   Necklace Sea Star   Rat   Dromedary Camel   Kangaroo   Tree frog   Lion   Lind Start   Lind S   | Tiger Beetle      | 23        |      | 1    |        |         | 2            |
| Hedgehog   Gorilla   Earthworm   Land Snail   Wolf   Gorich   Go   | King Snake        | 20        |      | 1    |        |         | ů,           |
| Gorilla   Earthworm   Land Snail   Wolf   Ostrich   Butterfly   Rabbit   Salamander   American Eel   Bald Eagle   Tiger   Chameleon   Sperm Whale   Necklace Sea Star   Rat   Dromedary Camel   Kangaroo   Tree frog   Lion   Lind Snail   Li   | Barn Owl          | 0.000     |      |      |        |         | 0            |
| Earthworm  Land Snail  Wolf  Ostrich  Butterfly  Rabbit  Salamander  American Eel  Bald Eagle  Tiger  Chameleon  Sperm Whale  Necklace Sea Star  Rat  Dromedary Camel  Kangaroo  Tree frog  Lion                                                                                                                                                                                                                                                                                                                                                                                                                                                                                                                                                                                                                                                                                                                                                                                                                                                                                                                                                                                                                                                                                                                                                                                                                                                                                                                                                                                                                                                                                                                                                                                                                                                                                                                                                                                                                                                                                                                               | Hedgehog          |           |      |      |        |         |              |
| Land Snail Wolf Ostrich Butterfly Rabbit Salamander American Eel Bald Eagle Tiger Chameleon Sperm Whale Necklace Sea Star Rat Dromedary Camel Kangaroo Tree frog Lion                                                                                                                                                                                                                                                                                                                                                                                                                                                                                                                                                                                                                                                                                                                                                                                                                                                                                                                                                                                                                                                                                                                                                                                                                                                                                                                                                                                                                                                                                                                                                                                                                                                                                                                                                                                                                                                                                                                                                          | Gorilla           |           |      |      |        |         |              |
| Wolf Ostrich Butterfly Rabbit Salamander American Eel Bald Eagle Tiger Chameleon Sperm Whale Necklace Sea Star Rat Dromedary Camel Kangaroo Tree frog Lion                                                                                                                                                                                                                                                                                                                                                                                                                                                                                                                                                                                                                                                                                                                                                                                                                                                                                                                                                                                                                                                                                                                                                                                                                                                                                                                                                                                                                                                                                                                                                                                                                                                                                                                                                                                                                                                                                                                                                                     | Earthworm         |           |      | i.   |        |         |              |
| Ostrich           Butterfly           Rabbit           Salamander           American Eel           Bald Eagle           Tiger           Chameleon           Sperm Whale           Necklace Sea Star           Rat           Dromedary Camel           Kangaroo           Tree frog           Lion                                                                                                                                                                                                                                                                                                                                                                                                                                                                                                                                                                                                                                                                                                                                                                                                                                                                                                                                                                                                                                                                                                                                                                                                                                                                                                                                                                                                                                                                                                                                                                                                                                                                                                                                                                                                                              | Land Snail        |           |      |      |        |         | 15           |
| Butterfly Rabbit Salamander American Eel Bald Eagle Tiger Chameleon Sperm Whale Necklace Sea Star Rat Dromedary Camel Kangaroo Tree frog Lion                                                                                                                                                                                                                                                                                                                                                                                                                                                                                                                                                                                                                                                                                                                                                                                                                                                                                                                                                                                                                                                                                                                                                                                                                                                                                                                                                                                                                                                                                                                                                                                                                                                                                                                                                                                                                                                                                                                                                                                  | Wolf              |           |      |      |        |         |              |
| Rabbit Salamander American Eel Bald Eagle Tiger Chameleon Sperm Whale Necklace Sea Star Rat Dromedary Camel Kangaroo Tree frog Lion                                                                                                                                                                                                                                                                                                                                                                                                                                                                                                                                                                                                                                                                                                                                                                                                                                                                                                                                                                                                                                                                                                                                                                                                                                                                                                                                                                                                                                                                                                                                                                                                                                                                                                                                                                                                                                                                                                                                                                                            | Ostrich           | 2 22      |      | -    |        |         |              |
| Salamander           American Eel           Bald Eagle           Tiger           Chameleon           Sperm Whale           Necklace Sea Star           Rat           Dromedary Camel           Kangaroo           Tree frog           Lion                                                                                                                                                                                                                                                                                                                                                                                                                                                                                                                                                                                                                                                                                                                                                                                                                                                                                                                                                                                                                                                                                                                                                                                                                                                                                                                                                                                                                                                                                                                                                                                                                                                                                                                                                                                                                                                                                     | Butterfly         |           |      |      |        |         |              |
| American Eel  Bald Eagle  Tiger  Chameleon  Sperm Whale  Necklace Sea Star  Rat  Dromedary Camel  Kangaroo  Tree frog  Lion                                                                                                                                                                                                                                                                                                                                                                                                                                                                                                                                                                                                                                                                                                                                                                                                                                                                                                                                                                                                                                                                                                                                                                                                                                                                                                                                                                                                                                                                                                                                                                                                                                                                                                                                                                                                                                                                                                                                                                                                    | Rabbit            | 9         |      |      |        |         |              |
| Bald Eagle           Tiger           Chameleon           Sperm Whale           Necklace Sea Star           Rat           Dromedary Camel           Kangaroo           Tree frog           Lion                                                                                                                                                                                                                                                                                                                                                                                                                                                                                                                                                                                                                                                                                                                                                                                                                                                                                                                                                                                                                                                                                                                                                                                                                                                                                                                                                                                                                                                                                                                                                                                                                                                                                                                                                                                                                                                                                                                                 | Salamander        | 0 12      |      | S    |        |         | 9            |
| Tiger   Chameleon   Sperm Whale   Necklace Sea Star   Rat   Dromedary Camel   Kangaroo   Tree frog   Lion   | American Eel      |           |      |      |        |         |              |
| Chameleon   Sperm Whale   Necklace Sea Star   Rat   Dromedary Camel   Kangaroo   Tree frog   Lion    | Bald Eagle        |           |      | 0    |        |         |              |
| Sperm Whale           Necklace Sea Star           Rat           Dromedary Camel           Kangaroo           Tree frog           Lion                                                                                                                                                                                                                                                                                                                                                                                                                                                                                                                                                                                                                                                                                                                                                                                                                                                                                                                                                                                                                                                                                                                                                                                                                                                                                                                                                                                                                                                                                                                                                                                                                                                                                                                                                                                                                                                                                                                                                                                          | Tiger             |           |      |      |        |         |              |
| Necklace Sea Star           Rat           Dromedary Camel           Kangaroo           Tree frog           Lion                                                                                                                                                                                                                                                                                                                                                                                                                                                                                                                                                                                                                                                                                                                                                                                                                                                                                                                                                                                                                                                                                                                                                                                                                                                                                                                                                                                                                                                                                                                                                                                                                                                                                                                                                                                                                                                                                                                                                                                                                | Chameleon         |           |      |      |        |         | A.           |
| Rat         Dromedary Camel           Kangaroo         Tree frog           Lion                                                                                                                                                                                                                                                                                                                                                                                                                                                                                                                                                                                                                                                                                                                                                                                                                                                                                                                                                                                                                                                                                                                                                                                                                                                                                                                                                                                                                                                                                                                                                                                                                                                                                                                                                                                                                                                                                                                                                                                                                                                | Sperm Whale       | 0 22      |      | 8    |        |         |              |
| Dromedary Camel Kangaroo Tree frog Lion                                                                                                                                                                                                                                                                                                                                                                                                                                                                                                                                                                                                                                                                                                                                                                                                                                                                                                                                                                                                                                                                                                                                                                                                                                                                                                                                                                                                                                                                                                                                                                                                                                                                                                                                                                                                                                                                                                                                                                                                                                                                                        | Necklace Sea Star |           |      |      |        |         |              |
| Kangaroo Tree frog Lion                                                                                                                                                                                                                                                                                                                                                                                                                                                                                                                                                                                                                                                                                                                                                                                                                                                                                                                                                                                                                                                                                                                                                                                                                                                                                                                                                                                                                                                                                                                                                                                                                                                                                                                                                                                                                                                                                                                                                                                                                                                                                                        | Rat               |           |      |      |        |         |              |
| Tree frog Lion                                                                                                                                                                                                                                                                                                                                                                                                                                                                                                                                                                                                                                                                                                                                                                                                                                                                                                                                                                                                                                                                                                                                                                                                                                                                                                                                                                                                                                                                                                                                                                                                                                                                                                                                                                                                                                                                                                                                                                                                                                                                                                                 | Dromedary Camel   | 20        |      | 1    |        |         |              |
| Tree frog Lion                                                                                                                                                                                                                                                                                                                                                                                                                                                                                                                                                                                                                                                                                                                                                                                                                                                                                                                                                                                                                                                                                                                                                                                                                                                                                                                                                                                                                                                                                                                                                                                                                                                                                                                                                                                                                                                                                                                                                                                                                                                                                                                 | Kangaroo          | 9 22      |      |      |        |         | 5            |
|                                                                                                                                                                                                                                                                                                                                                                                                                                                                                                                                                                                                                                                                                                                                                                                                                                                                                                                                                                                                                                                                                                                                                                                                                                                                                                                                                                                                                                                                                                                                                                                                                                                                                                                                                                                                                                                                                                                                                                                                                                                                                                                                |                   |           |      |      |        |         |              |
|                                                                                                                                                                                                                                                                                                                                                                                                                                                                                                                                                                                                                                                                                                                                                                                                                                                                                                                                                                                                                                                                                                                                                                                                                                                                                                                                                                                                                                                                                                                                                                                                                                                                                                                                                                                                                                                                                                                                                                                                                                                                                                                                | Lion              | 0 20      |      | -    |        |         |              |
| Brown Pelican                                                                                                                                                                                                                                                                                                                                                                                                                                                                                                                                                                                                                                                                                                                                                                                                                                                                                                                                                                                                                                                                                                                                                                                                                                                                                                                                                                                                                                                                                                                                                                                                                                                                                                                                                                                                                                                                                                                                                                                                                                                                                                                  | Brown Pelican     |           |      | 1    |        |         | 0            |

# Think About It

- 1. How can the features of each animal tell you where the animal might live that is, what its habitat is like?
- 1. Why can some animals fit into more than one Class?
- 1. List at least three new things you learned about animals from this activity.