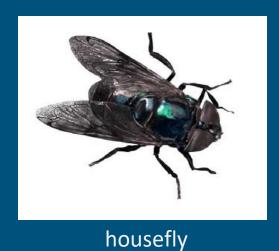

#### **Lesson 3.1 - Animal Classification**

For use with slide show

| Green Turtle                                                                                                                                                                                                                                                                                                                                                                                                                                                                                                                                                                                                                                                                                                                                                                                                                                                                                                                                                                                                                                                                                                                                                                                                                                                                                                                                                                                                                                                                                                                                                                                                                                                                                                                                                                                                                                                                                                                                                                                                                                                                                                                   | Organism          | Amphibian | Bird | Fish | Mammal | Reptile | Invertebrate |
|--------------------------------------------------------------------------------------------------------------------------------------------------------------------------------------------------------------------------------------------------------------------------------------------------------------------------------------------------------------------------------------------------------------------------------------------------------------------------------------------------------------------------------------------------------------------------------------------------------------------------------------------------------------------------------------------------------------------------------------------------------------------------------------------------------------------------------------------------------------------------------------------------------------------------------------------------------------------------------------------------------------------------------------------------------------------------------------------------------------------------------------------------------------------------------------------------------------------------------------------------------------------------------------------------------------------------------------------------------------------------------------------------------------------------------------------------------------------------------------------------------------------------------------------------------------------------------------------------------------------------------------------------------------------------------------------------------------------------------------------------------------------------------------------------------------------------------------------------------------------------------------------------------------------------------------------------------------------------------------------------------------------------------------------------------------------------------------------------------------------------------|-------------------|-----------|------|------|--------|---------|--------------|
| Penguin   Shrimp   Gibbon   Flounder   Flo   | Koala             | 19        |      |      |        |         | 11           |
| Shrimp   Gibbon   G   | Green Turtle      | 0 0       |      | 8    |        |         | 9            |
| Gibbon   Flounder      | Penguin           |           |      |      |        |         |              |
| Flounder                                                                                                                                                                                                                                                                                                                                                                                                                                                                                                                                                                                                                                                                                                                                                                                                                                                                                                                                                                                                                                                                                                                                                                                                                                                                                                                                                                                                                                                                                                                                                                                                                                                                                                                                                                                                                                                                                                                                                                                                                                                                                                                       | Shrimp            |           |      |      |        |         |              |
| Housefly   European Robin   River Herring   Wolf Spider   Cow   Alligator   Tadpole   Grizzly Bear   Chicken   Red Bat   Grasshopper   Tiger Beetle   King Snake   Barn Owl   Hedgehog   Gorilla   Earthworm   Land Snail   Wolf   Ostrich   Butterfly   Rabbit   Salamander   American Eel   Bald Eagle   Tiger   Chameleon   Sperm Whale   Necklace Sea Star   Rat   Dromedary Camel   Kangaroo   Lion   Line American Eel   Kangaroo   Lion   Line American Eel   Kangaroo   Lion   Line American Eel   Line American   | Gibbon            |           |      |      |        |         |              |
| European Robin River Herring Wolf Spider Cow Alligator Tadpole Grizzly Bear Chicken Red Bat Grasshopper Tiger Beetle King Snake Barn Owl Hedgehog Gorilla Earthworm Land Snail Wolf Ostrich Butterfly Rabbit Salamander American Eel Bald Eagle Tiger Chameleon Sperm Whale Necklace Sea Star Rat Dromgedron Wolf Spider Red Sp | Flounder          | 11 6      |      |      |        |         | is a         |
| River Herring   Wolf Spider   Cow                                                                                                                                                                                                                                                                                                                                                                                                                                                                                                                                                                                                                                                                                                                                                                                                                                                                                                                                                                                                                                                                                                                                                                                                                                                                                                                                                                                                                                                                                                                                                                                                                                                                                                                                                                                                                                                                                                                                                                                                                                                                                              | Housefly          |           |      |      |        |         |              |
| Wolf Spider   Cow                                                                                                                                                                                                                                                                                                                                                                                                                                                                                                                                                                                                                                                                                                                                                                                                                                                                                                                                                                                                                                                                                                                                                                                                                                                                                                                                                                                                                                                                                                                                                                                                                                                                                                                                                                                                                                                                                                                                                                                                                                                                                                              | European Robin    | 1 1       |      | -    |        |         |              |
| Cow   Alligator   Tadpole   Grizzly Bear   Chicken   Red Bat   Grasshopper   Tiger Beetle   King Snake   Barn Owl   Hedgehog   Gorilla   Earthworm   Land Snail   Wolf   Ostrich   Butterfly   Rabbit   Salamander   American Eel   Bald Eagle   Tiger   Chameleon   Sperm Whale   Necklace Sea Star   Rat   Dromedary Camel   Kangaroo   Tiree frog   Lion   Chicken   Chic   | River Herring     |           |      |      |        |         | 2            |
| Alligator Tadpole Grizzly Bear Chicken Red Bat Grasshopper Tiger Beetle King Snake Barn Owl Hedgehog Gorilla Earthworm Land Snail Wolf Ostrich Butterfly Rabbit Salamander American Eel Bald Eagle Tiger Chameleon Sperm Whale Necklace Sea Star Rat Dromedary Camel Kangaroo Tree frog Lind Lind Red Red Red Red Red Red Red Red Red Re                                                                                                                                                                                                                                                                                                                                                                                                                                                                                                                                                                                                                                                                                                                                                                                                                                                                                                                                                                                                                                                                                                                                                                                                                                                                                                                                                                                                                                                                                                                                                                                                                                                                                                                                                                                       | Wolf Spider       | n a       |      |      |        |         |              |
| Tadpole   Grizzly Bear   Chicken   Red Bat   Grasshopper   Tiger Beetle   King Snake   Barn Owl   Hedgehog   Gorilla   Earthworm   Land Snail   Wolf   Ostrich   Butterfly   Rabbit   Salamander   American Eel   Bald Eagle   Tiger   Chameleon   Sperm Whale   Necklace Sea Star   Rat   Dromedary Camel   Kangaroo   Lion   Lion   Chicken   Chicken   Chicken   Chameleon   Chameleo   | Cow               | 0 9       |      |      |        |         | 9            |
| Grizzly Bear                                                                                                                                                                                                                                                                                                                                                                                                                                                                                                                                                                                                                                                                                                                                                                                                                                                                                                                                                                                                                                                                                                                                                                                                                                                                                                                                                                                                                                                                                                                                                                                                                                                                                                                                                                                                                                                                                                                                                                                                                                                                                                                   | Alligator         |           |      |      |        |         |              |
| Chicken   Red Bat   Grasshopper   Tiger Beetle   King Snake   Barn Owl   Hedgehog   Gorilla   Earthworm   Land Snail   Wolf   Ostrich   Butterfly   Rabbit   Salamander   American Eel   Bald Eagle   Tiger   Chameleon   Sperm Whale   Necklace Sea Star   Rat   Dromedary Camel   Kangaroo   Tree frog   Lion   Tiger   Tree frog   Lion   Tiger   Tiger   Chameleon   Cameleon      | Tadpole           | 1         |      |      |        |         | 1            |
| Red Bat         Grasshopper           Tiger Beetle         King Snake           Barn Owl         Hedgehog           Gorilla         Earthworm           Land Snail         Wolf           Ostrich         Butterfly           Rabbit         Salamander           American Eel         Bald Eagle           Tiger         Chameleon           Sperm Whale         Necklace Sea Star           Rat         Dromedary Camel           Kangaroo         Tree frog           Lion         Lion                                                                                                                                                                                                                                                                                                                                                                                                                                                                                                                                                                                                                                                                                                                                                                                                                                                                                                                                                                                                                                                                                                                                                                                                                                                                                                                                                                                                                                                                                                                                                                                                                                     | Grizzly Bear      |           |      |      |        |         | i.           |
| Grasshopper   Tiger Beetle   King Snake   Barn Owl   Hedgehog   Gorilla   Earthworm   Land Snail   Wolf   Gostrich   Go   | Chicken           |           |      |      |        |         |              |
| Tiger Beetle   King Snake   Barn Owl   Hedgehog   Gorilla   Earthworm   Land Snail   Wolf   Ostrich   Butterfly   Rabbit   Salamander   American Eel   Bald Eagle   Tiger   Chameleon   Sperm Whale   Necklace Sea Star   Rat   Dromedary Camel   Kangaroo   Tree frog   Lion   Line   L   | Red Bat           |           |      |      |        |         |              |
| King Snake   Barn Owl                                                                                                                                                                                                                                                                                                                                                                                                                                                                                                                                                                                                                                                                                                                                                                                                                                                                                                                                                                                                                                                                                                                                                                                                                                                                                                                                                                                                                                                                                                                                                                                                                                                                                                                                                                                                                                                                                                                                                                                                                                                                                                          | Grasshopper       | 0 0       |      | -    |        |         | 0            |
| Barn Owl   Hedgehog   Gorilla   Earthworm   Land Snail   Wolf   Ostrich   Butterfly   Rabbit   Salamander   American Eel   Bald Eagle   Tiger   Chameleon   Sperm Whale   Necklace Sea Star   Rat   Dromedary Camel   Kangaroo   Tree frog   Lion   Lind Start   Lind S   | Tiger Beetle      | 23        |      | 1    |        |         | 2            |
| Hedgehog   Gorilla   Earthworm   Land Snail   Wolf   Gorich   Go   | King Snake        | 20        |      | 1    |        |         | ů,           |
| Gorilla   Earthworm   Land Snail   Wolf   Ostrich   Butterfly   Rabbit   Salamander   American Eel   Bald Eagle   Tiger   Chameleon   Sperm Whale   Necklace Sea Star   Rat   Dromedary Camel   Kangaroo   Tree frog   Lion   Lind Snail   Li   | Barn Owl          | 0.000     |      |      |        |         | 0            |
| Earthworm  Land Snail  Wolf  Ostrich  Butterfly  Rabbit  Salamander  American Eel  Bald Eagle  Tiger  Chameleon  Sperm Whale  Necklace Sea Star  Rat  Dromedary Camel  Kangaroo  Tree frog  Lion                                                                                                                                                                                                                                                                                                                                                                                                                                                                                                                                                                                                                                                                                                                                                                                                                                                                                                                                                                                                                                                                                                                                                                                                                                                                                                                                                                                                                                                                                                                                                                                                                                                                                                                                                                                                                                                                                                                               | Hedgehog          |           |      |      |        |         |              |
| Land Snail Wolf Ostrich Butterfly Rabbit Salamander American Eel Bald Eagle Tiger Chameleon Sperm Whale Necklace Sea Star Rat Dromedary Camel Kangaroo Tree frog Lion                                                                                                                                                                                                                                                                                                                                                                                                                                                                                                                                                                                                                                                                                                                                                                                                                                                                                                                                                                                                                                                                                                                                                                                                                                                                                                                                                                                                                                                                                                                                                                                                                                                                                                                                                                                                                                                                                                                                                          | Gorilla           |           |      |      |        |         |              |
| Wolf Ostrich Butterfly Rabbit Salamander American Eel Bald Eagle Tiger Chameleon Sperm Whale Necklace Sea Star Rat Dromedary Camel Kangaroo Tree frog Lion                                                                                                                                                                                                                                                                                                                                                                                                                                                                                                                                                                                                                                                                                                                                                                                                                                                                                                                                                                                                                                                                                                                                                                                                                                                                                                                                                                                                                                                                                                                                                                                                                                                                                                                                                                                                                                                                                                                                                                     | Earthworm         |           |      | i.   |        |         |              |
| Ostrich           Butterfly           Rabbit           Salamander           American Eel           Bald Eagle           Tiger           Chameleon           Sperm Whale           Necklace Sea Star           Rat           Dromedary Camel           Kangaroo           Tree frog           Lion                                                                                                                                                                                                                                                                                                                                                                                                                                                                                                                                                                                                                                                                                                                                                                                                                                                                                                                                                                                                                                                                                                                                                                                                                                                                                                                                                                                                                                                                                                                                                                                                                                                                                                                                                                                                                              | Land Snail        |           |      |      |        |         | 15           |
| Butterfly Rabbit Salamander American Eel Bald Eagle Tiger Chameleon Sperm Whale Necklace Sea Star Rat Dromedary Camel Kangaroo Tree frog Lion                                                                                                                                                                                                                                                                                                                                                                                                                                                                                                                                                                                                                                                                                                                                                                                                                                                                                                                                                                                                                                                                                                                                                                                                                                                                                                                                                                                                                                                                                                                                                                                                                                                                                                                                                                                                                                                                                                                                                                                  | Wolf              |           |      |      |        |         |              |
| Rabbit Salamander American Eel Bald Eagle Tiger Chameleon Sperm Whale Necklace Sea Star Rat Dromedary Camel Kangaroo Tree frog Lion                                                                                                                                                                                                                                                                                                                                                                                                                                                                                                                                                                                                                                                                                                                                                                                                                                                                                                                                                                                                                                                                                                                                                                                                                                                                                                                                                                                                                                                                                                                                                                                                                                                                                                                                                                                                                                                                                                                                                                                            | Ostrich           | 2 22      |      | -    |        |         |              |
| Salamander           American Eel           Bald Eagle           Tiger           Chameleon           Sperm Whale           Necklace Sea Star           Rat           Dromedary Camel           Kangaroo           Tree frog           Lion                                                                                                                                                                                                                                                                                                                                                                                                                                                                                                                                                                                                                                                                                                                                                                                                                                                                                                                                                                                                                                                                                                                                                                                                                                                                                                                                                                                                                                                                                                                                                                                                                                                                                                                                                                                                                                                                                     | Butterfly         |           |      |      |        |         |              |
| American Eel  Bald Eagle  Tiger  Chameleon  Sperm Whale  Necklace Sea Star  Rat  Dromedary Camel  Kangaroo  Tree frog  Lion                                                                                                                                                                                                                                                                                                                                                                                                                                                                                                                                                                                                                                                                                                                                                                                                                                                                                                                                                                                                                                                                                                                                                                                                                                                                                                                                                                                                                                                                                                                                                                                                                                                                                                                                                                                                                                                                                                                                                                                                    | Rabbit            | 9         |      |      |        |         |              |
| Bald Eagle           Tiger           Chameleon           Sperm Whale           Necklace Sea Star           Rat           Dromedary Camel           Kangaroo           Tree frog           Lion                                                                                                                                                                                                                                                                                                                                                                                                                                                                                                                                                                                                                                                                                                                                                                                                                                                                                                                                                                                                                                                                                                                                                                                                                                                                                                                                                                                                                                                                                                                                                                                                                                                                                                                                                                                                                                                                                                                                 | Salamander        | 0 12      |      | S    |        |         | 9            |
| Tiger   Chameleon   Sperm Whale   Necklace Sea Star   Rat   Dromedary Camel   Kangaroo   Tree frog   Lion   | American Eel      |           |      |      |        |         |              |
| Chameleon   Sperm Whale   Necklace Sea Star   Rat   Dromedary Camel   Kangaroo   Tree frog   Lion    | Bald Eagle        |           |      | 0    |        |         |              |
| Sperm Whale           Necklace Sea Star           Rat           Dromedary Camel           Kangaroo           Tree frog           Lion                                                                                                                                                                                                                                                                                                                                                                                                                                                                                                                                                                                                                                                                                                                                                                                                                                                                                                                                                                                                                                                                                                                                                                                                                                                                                                                                                                                                                                                                                                                                                                                                                                                                                                                                                                                                                                                                                                                                                                                          | Tiger             |           |      |      |        |         |              |
| Necklace Sea Star           Rat           Dromedary Camel           Kangaroo           Tree frog           Lion                                                                                                                                                                                                                                                                                                                                                                                                                                                                                                                                                                                                                                                                                                                                                                                                                                                                                                                                                                                                                                                                                                                                                                                                                                                                                                                                                                                                                                                                                                                                                                                                                                                                                                                                                                                                                                                                                                                                                                                                                | Chameleon         |           |      |      |        |         | A.           |
| Rat         Dromedary Camel           Kangaroo         Tree frog           Lion                                                                                                                                                                                                                                                                                                                                                                                                                                                                                                                                                                                                                                                                                                                                                                                                                                                                                                                                                                                                                                                                                                                                                                                                                                                                                                                                                                                                                                                                                                                                                                                                                                                                                                                                                                                                                                                                                                                                                                                                                                                | Sperm Whale       | 0 22      |      | 8    |        |         |              |
| Dromedary Camel Kangaroo Tree frog Lion                                                                                                                                                                                                                                                                                                                                                                                                                                                                                                                                                                                                                                                                                                                                                                                                                                                                                                                                                                                                                                                                                                                                                                                                                                                                                                                                                                                                                                                                                                                                                                                                                                                                                                                                                                                                                                                                                                                                                                                                                                                                                        | Necklace Sea Star |           |      |      |        |         |              |
| Kangaroo Tree frog Lion                                                                                                                                                                                                                                                                                                                                                                                                                                                                                                                                                                                                                                                                                                                                                                                                                                                                                                                                                                                                                                                                                                                                                                                                                                                                                                                                                                                                                                                                                                                                                                                                                                                                                                                                                                                                                                                                                                                                                                                                                                                                                                        | Rat               |           |      |      |        |         |              |
| Tree frog Lion                                                                                                                                                                                                                                                                                                                                                                                                                                                                                                                                                                                                                                                                                                                                                                                                                                                                                                                                                                                                                                                                                                                                                                                                                                                                                                                                                                                                                                                                                                                                                                                                                                                                                                                                                                                                                                                                                                                                                                                                                                                                                                                 | Dromedary Camel   | 20        |      | 1    |        |         |              |
| Tree frog Lion                                                                                                                                                                                                                                                                                                                                                                                                                                                                                                                                                                                                                                                                                                                                                                                                                                                                                                                                                                                                                                                                                                                                                                                                                                                                                                                                                                                                                                                                                                                                                                                                                                                                                                                                                                                                                                                                                                                                                                                                                                                                                                                 | Kangaroo          | 9 22      |      |      |        |         | 5            |
|                                                                                                                                                                                                                                                                                                                                                                                                                                                                                                                                                                                                                                                                                                                                                                                                                                                                                                                                                                                                                                                                                                                                                                                                                                                                                                                                                                                                                                                                                                                                                                                                                                                                                                                                                                                                                                                                                                                                                                                                                                                                                                                                |                   |           |      |      |        |         |              |
|                                                                                                                                                                                                                                                                                                                                                                                                                                                                                                                                                                                                                                                                                                                                                                                                                                                                                                                                                                                                                                                                                                                                                                                                                                                                                                                                                                                                                                                                                                                                                                                                                                                                                                                                                                                                                                                                                                                                                                                                                                                                                                                                | Lion              | 0 20      |      | -    |        |         |              |
| Brown Pelican                                                                                                                                                                                                                                                                                                                                                                                                                                                                                                                                                                                                                                                                                                                                                                                                                                                                                                                                                                                                                                                                                                                                                                                                                                                                                                                                                                                                                                                                                                                                                                                                                                                                                                                                                                                                                                                                                                                                                                                                                                                                                                                  | Brown Pelican     |           |      | 1    |        |         | 0            |