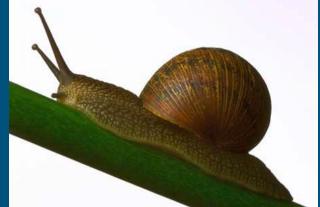

land snail

wolf

rabbit

ostrich

salamander

butterfly

bald eagle

tiger

# Think About It

- 1. How can the features of each animal tell you where the animal might live that is, what its habitat is like?
- 1. Why can some animals fit into more than one Class?
- 1. List at least three new things you learned about animals from this activity.