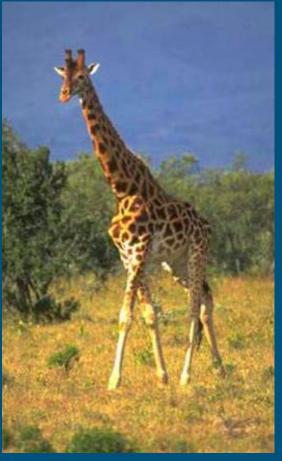

#### WHALES GIANTS OF THE OCEAN

Whales: Giants of the Ocean
Lesson 3.1 - Animal Classification
For use with slide show

| Organism          | Amphibian | Bird | Fish | Mammal | Reptile | Invertebrate |
|-------------------|-----------|------|------|--------|---------|--------------|
| Caterpillar       |           |      |      |        |         |              |
| Lionfish          |           |      |      |        |         |              |
| Millipede         |           | _    |      |        |         |              |
| Sea Lion          |           |      |      |        |         |              |
| Gray Squirrel     |           |      |      |        |         |              |
| White-tailed Deer |           |      |      |        |         |              |
| American Lobster  |           |      | 4.   |        |         |              |
| Green Anemone     |           |      |      |        |         |              |
| Mallard Duck      |           |      |      |        |         |              |
| Giraffe           |           |      |      |        |         |              |
| Ant               |           |      |      |        |         |              |
| White Rhino       |           |      |      |        |         |              |