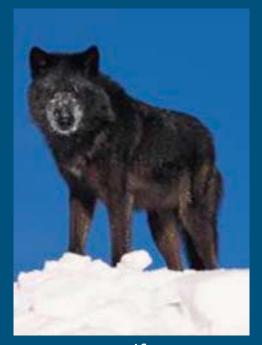

land snail

wolf

rabbit

ostrich

salamander

butterfly

bald eagle

tiger

# Think About It

- 1. How can the features of each animal tell you where the animal might live that is, what its habitat is like?
- 1. Why can some animals fit into more than one Class?
- 1. List at least three new things you learned about animals from this activity.