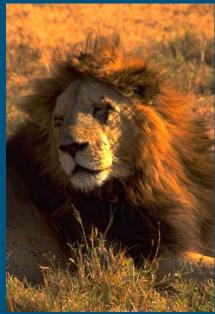

necklace sea star

chameleon

rat

dromedary camel

kangaroo

tree frog

lion

brown pelican