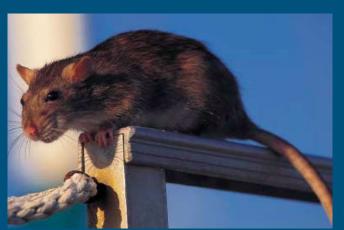

necklace sea star

chameleon

rat

dromedary camel

kangaroo

tree frog

lion

brown pelican