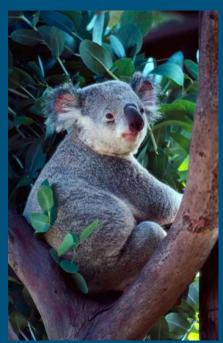

koala

shrimp

green turtle

gibbon

Magellanic penguin

flounder

cow

tadpoles