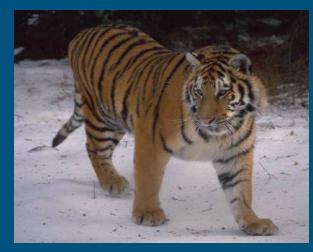

#### **Lesson 3.1 - Animal Classification**

For use with slide show

| Green Turtle                                                                                                                                                                                                                                                                                                                                                                                                                                                                                                                                                                                                                                                                                                                                                                                                                                                                                                                                                                                                                                                                                                                                                                                                                                                                                                                                                                                                                                                                                                                                                                                                                                                                                                                                                                                                                                                                                                                                                                                                                                                                                                                   | Organism          | Amphibian | Bird | Fish | Mammal | Reptile | Invertebrate |
|--------------------------------------------------------------------------------------------------------------------------------------------------------------------------------------------------------------------------------------------------------------------------------------------------------------------------------------------------------------------------------------------------------------------------------------------------------------------------------------------------------------------------------------------------------------------------------------------------------------------------------------------------------------------------------------------------------------------------------------------------------------------------------------------------------------------------------------------------------------------------------------------------------------------------------------------------------------------------------------------------------------------------------------------------------------------------------------------------------------------------------------------------------------------------------------------------------------------------------------------------------------------------------------------------------------------------------------------------------------------------------------------------------------------------------------------------------------------------------------------------------------------------------------------------------------------------------------------------------------------------------------------------------------------------------------------------------------------------------------------------------------------------------------------------------------------------------------------------------------------------------------------------------------------------------------------------------------------------------------------------------------------------------------------------------------------------------------------------------------------------------|-------------------|-----------|------|------|--------|---------|--------------|
| Penguin   Shrimp   Gibbon   Flounder   Flo   | Koala             | 19        |      |      |        |         | 11           |
| Shrimp   Gibbon   G   | Green Turtle      | 0 0       |      | 8    |        |         | 9            |
| Gibbon   Flounder      | Penguin           |           |      |      |        |         |              |
| Flounder                                                                                                                                                                                                                                                                                                                                                                                                                                                                                                                                                                                                                                                                                                                                                                                                                                                                                                                                                                                                                                                                                                                                                                                                                                                                                                                                                                                                                                                                                                                                                                                                                                                                                                                                                                                                                                                                                                                                                                                                                                                                                                                       | Shrimp            |           |      |      |        |         |              |
| Housefly   European Robin   River Herring   Wolf Spider   Cow   Alligator   Tadpole   Grizzly Bear   Chicken   Red Bat   Grasshopper   Tiger Beetle   King Snake   Barn Owl   Hedgehog   Gorilla   Earthworm   Land Snail   Wolf   Ostrich   Butterfly   Rabbit   Salamander   American Eel   Bald Eagle   Tiger   Chameleon   Sperm Whale   Necklace Sea Star   Rat   Dromedary Camel   Kangaroo   Lion   Line American Eel   Kangaroo   Lion   Line American Eel   Kangaroo   Lion   Line American Eel   Line American   | Gibbon            |           |      |      |        |         |              |
| European Robin River Herring Wolf Spider Cow Alligator Tadpole Grizzly Bear Chicken Red Bat Grasshopper Tiger Beetle King Snake Barn Owl Hedgehog Gorilla Earthworm Land Snail Wolf Ostrich Butterfly Rabbit Salamander American Eel Bald Eagle Tiger Chameleon Sperm Whale Necklace Sea Star Rat Dromgedron Wolf Spider Red Sp | Flounder          | 11 6      |      |      |        |         | is a         |
| River Herring   Wolf Spider   Cow                                                                                                                                                                                                                                                                                                                                                                                                                                                                                                                                                                                                                                                                                                                                                                                                                                                                                                                                                                                                                                                                                                                                                                                                                                                                                                                                                                                                                                                                                                                                                                                                                                                                                                                                                                                                                                                                                                                                                                                                                                                                                              | Housefly          |           |      |      |        |         |              |
| Wolf Spider   Cow                                                                                                                                                                                                                                                                                                                                                                                                                                                                                                                                                                                                                                                                                                                                                                                                                                                                                                                                                                                                                                                                                                                                                                                                                                                                                                                                                                                                                                                                                                                                                                                                                                                                                                                                                                                                                                                                                                                                                                                                                                                                                                              | European Robin    | 1 1       |      | -    |        |         |              |
| Cow   Alligator   Tadpole   Grizzly Bear   Chicken   Red Bat   Grasshopper   Tiger Beetle   King Snake   Barn Owl   Hedgehog   Gorilla   Earthworm   Land Snail   Wolf   Ostrich   Butterfly   Rabbit   Salamander   American Eel   Bald Eagle   Tiger   Chameleon   Sperm Whale   Necklace Sea Star   Rat   Dromedary Camel   Kangaroo   Tiree frog   Lion   Chicken   Chic   | River Herring     |           |      |      |        |         | 2            |
| Alligator Tadpole Grizzly Bear Chicken Red Bat Grasshopper Tiger Beetle King Snake Barn Owl Hedgehog Gorilla Earthworm Land Snail Wolf Ostrich Butterfly Rabbit Salamander American Eel Bald Eagle Tiger Chameleon Sperm Whale Necklace Sea Star Rat Dromedary Camel Kangaroo Tree frog Lind Lind Red Red Red Red Red Red Red Red Red Re                                                                                                                                                                                                                                                                                                                                                                                                                                                                                                                                                                                                                                                                                                                                                                                                                                                                                                                                                                                                                                                                                                                                                                                                                                                                                                                                                                                                                                                                                                                                                                                                                                                                                                                                                                                       | Wolf Spider       | n a       |      |      |        |         |              |
| Tadpole   Grizzly Bear   Chicken   Red Bat   Grasshopper   Tiger Beetle   King Snake   Barn Owl   Hedgehog   Gorilla   Earthworm   Land Snail   Wolf   Ostrich   Butterfly   Rabbit   Salamander   American Eel   Bald Eagle   Tiger   Chameleon   Sperm Whale   Necklace Sea Star   Rat   Dromedary Camel   Kangaroo   Lion   Lion   Chicken   Chicken   Chicken   Chameleon   Chameleo   | Cow               | 0 9       |      |      |        |         | 9            |
| Grizzly Bear                                                                                                                                                                                                                                                                                                                                                                                                                                                                                                                                                                                                                                                                                                                                                                                                                                                                                                                                                                                                                                                                                                                                                                                                                                                                                                                                                                                                                                                                                                                                                                                                                                                                                                                                                                                                                                                                                                                                                                                                                                                                                                                   | Alligator         |           |      |      |        |         |              |
| Chicken   Red Bat   Grasshopper   Tiger Beetle   King Snake   Barn Owl   Hedgehog   Gorilla   Earthworm   Land Snail   Wolf   Ostrich   Butterfly   Rabbit   Salamander   American Eel   Bald Eagle   Tiger   Chameleon   Sperm Whale   Necklace Sea Star   Rat   Dromedary Camel   Kangaroo   Tree frog   Lion   Tiger   Tree frog   Lion   Tiger   Tiger   Chameleon   Cameleon      | Tadpole           | 1         |      |      |        |         | 1            |
| Red Bat         Grasshopper           Tiger Beetle         King Snake           Barn Owl         Hedgehog           Gorilla         Earthworm           Land Snail         Wolf           Ostrich         Butterfly           Rabbit         Salamander           American Eel         Bald Eagle           Tiger         Chameleon           Sperm Whale         Necklace Sea Star           Rat         Dromedary Camel           Kangaroo         Tree frog           Lion         Lion                                                                                                                                                                                                                                                                                                                                                                                                                                                                                                                                                                                                                                                                                                                                                                                                                                                                                                                                                                                                                                                                                                                                                                                                                                                                                                                                                                                                                                                                                                                                                                                                                                     | Grizzly Bear      |           |      |      |        |         | i.           |
| Grasshopper   Tiger Beetle   King Snake   Barn Owl   Hedgehog   Gorilla   Earthworm   Land Snail   Wolf   Gostrich   Go   | Chicken           |           |      |      |        |         |              |
| Tiger Beetle   King Snake   Barn Owl   Hedgehog   Gorilla   Earthworm   Land Snail   Wolf   Ostrich   Butterfly   Rabbit   Salamander   American Eel   Bald Eagle   Tiger   Chameleon   Sperm Whale   Necklace Sea Star   Rat   Dromedary Camel   Kangaroo   Tree frog   Lion   Line   L   | Red Bat           |           |      |      |        |         |              |
| King Snake   Barn Owl                                                                                                                                                                                                                                                                                                                                                                                                                                                                                                                                                                                                                                                                                                                                                                                                                                                                                                                                                                                                                                                                                                                                                                                                                                                                                                                                                                                                                                                                                                                                                                                                                                                                                                                                                                                                                                                                                                                                                                                                                                                                                                          | Grasshopper       | 0 0       |      | -    |        |         | 0            |
| Barn Owl   Hedgehog   Gorilla   Earthworm   Land Snail   Wolf   Ostrich   Butterfly   Rabbit   Salamander   American Eel   Bald Eagle   Tiger   Chameleon   Sperm Whale   Necklace Sea Star   Rat   Dromedary Camel   Kangaroo   Tree frog   Lion   Lind Start   Lind S   | Tiger Beetle      | 23        |      | 1    |        |         | 2            |
| Hedgehog   Gorilla   Earthworm   Land Snail   Wolf   Gorich   Go   | King Snake        | 20        |      | 1    |        |         | ů,           |
| Gorilla   Earthworm   Land Snail   Wolf   Ostrich   Butterfly   Rabbit   Salamander   American Eel   Bald Eagle   Tiger   Chameleon   Sperm Whale   Necklace Sea Star   Rat   Dromedary Camel   Kangaroo   Tree frog   Lion   Lind Snail   Li   | Barn Owl          | 0.000     |      |      |        |         | 0            |
| Earthworm  Land Snail  Wolf  Ostrich  Butterfly  Rabbit  Salamander  American Eel  Bald Eagle  Tiger  Chameleon  Sperm Whale  Necklace Sea Star  Rat  Dromedary Camel  Kangaroo  Tree frog  Lion                                                                                                                                                                                                                                                                                                                                                                                                                                                                                                                                                                                                                                                                                                                                                                                                                                                                                                                                                                                                                                                                                                                                                                                                                                                                                                                                                                                                                                                                                                                                                                                                                                                                                                                                                                                                                                                                                                                               | Hedgehog          |           |      |      |        |         |              |
| Land Snail Wolf Ostrich Butterfly Rabbit Salamander American Eel Bald Eagle Tiger Chameleon Sperm Whale Necklace Sea Star Rat Dromedary Camel Kangaroo Tree frog Lion                                                                                                                                                                                                                                                                                                                                                                                                                                                                                                                                                                                                                                                                                                                                                                                                                                                                                                                                                                                                                                                                                                                                                                                                                                                                                                                                                                                                                                                                                                                                                                                                                                                                                                                                                                                                                                                                                                                                                          | Gorilla           |           |      |      |        |         |              |
| Wolf Ostrich Butterfly Rabbit Salamander American Eel Bald Eagle Tiger Chameleon Sperm Whale Necklace Sea Star Rat Dromedary Camel Kangaroo Tree frog Lion                                                                                                                                                                                                                                                                                                                                                                                                                                                                                                                                                                                                                                                                                                                                                                                                                                                                                                                                                                                                                                                                                                                                                                                                                                                                                                                                                                                                                                                                                                                                                                                                                                                                                                                                                                                                                                                                                                                                                                     | Earthworm         |           |      | i.   |        |         |              |
| Ostrich           Butterfly           Rabbit           Salamander           American Eel           Bald Eagle           Tiger           Chameleon           Sperm Whale           Necklace Sea Star           Rat           Dromedary Camel           Kangaroo           Tree frog           Lion                                                                                                                                                                                                                                                                                                                                                                                                                                                                                                                                                                                                                                                                                                                                                                                                                                                                                                                                                                                                                                                                                                                                                                                                                                                                                                                                                                                                                                                                                                                                                                                                                                                                                                                                                                                                                              | Land Snail        |           |      |      |        |         | 15           |
| Butterfly Rabbit Salamander American Eel Bald Eagle Tiger Chameleon Sperm Whale Necklace Sea Star Rat Dromedary Camel Kangaroo Tree frog Lion                                                                                                                                                                                                                                                                                                                                                                                                                                                                                                                                                                                                                                                                                                                                                                                                                                                                                                                                                                                                                                                                                                                                                                                                                                                                                                                                                                                                                                                                                                                                                                                                                                                                                                                                                                                                                                                                                                                                                                                  | Wolf              |           |      |      |        |         |              |
| Rabbit Salamander American Eel Bald Eagle Tiger Chameleon Sperm Whale Necklace Sea Star Rat Dromedary Camel Kangaroo Tree frog Lion                                                                                                                                                                                                                                                                                                                                                                                                                                                                                                                                                                                                                                                                                                                                                                                                                                                                                                                                                                                                                                                                                                                                                                                                                                                                                                                                                                                                                                                                                                                                                                                                                                                                                                                                                                                                                                                                                                                                                                                            | Ostrich           | 2 22      |      | -    |        |         |              |
| Salamander           American Eel           Bald Eagle           Tiger           Chameleon           Sperm Whale           Necklace Sea Star           Rat           Dromedary Camel           Kangaroo           Tree frog           Lion                                                                                                                                                                                                                                                                                                                                                                                                                                                                                                                                                                                                                                                                                                                                                                                                                                                                                                                                                                                                                                                                                                                                                                                                                                                                                                                                                                                                                                                                                                                                                                                                                                                                                                                                                                                                                                                                                     | Butterfly         |           |      |      |        |         |              |
| American Eel  Bald Eagle  Tiger  Chameleon  Sperm Whale  Necklace Sea Star  Rat  Dromedary Camel  Kangaroo  Tree frog  Lion                                                                                                                                                                                                                                                                                                                                                                                                                                                                                                                                                                                                                                                                                                                                                                                                                                                                                                                                                                                                                                                                                                                                                                                                                                                                                                                                                                                                                                                                                                                                                                                                                                                                                                                                                                                                                                                                                                                                                                                                    | Rabbit            | 9         |      |      |        |         |              |
| Bald Eagle           Tiger           Chameleon           Sperm Whale           Necklace Sea Star           Rat           Dromedary Camel           Kangaroo           Tree frog           Lion                                                                                                                                                                                                                                                                                                                                                                                                                                                                                                                                                                                                                                                                                                                                                                                                                                                                                                                                                                                                                                                                                                                                                                                                                                                                                                                                                                                                                                                                                                                                                                                                                                                                                                                                                                                                                                                                                                                                 | Salamander        | 0 12      |      | S    |        |         | 9            |
| Tiger   Chameleon   Sperm Whale   Necklace Sea Star   Rat   Dromedary Camel   Kangaroo   Tree frog   Lion   | American Eel      |           |      |      |        |         |              |
| Chameleon   Sperm Whale   Necklace Sea Star   Rat   Dromedary Camel   Kangaroo   Tree frog   Lion    | Bald Eagle        |           |      | 0    |        |         |              |
| Sperm Whale           Necklace Sea Star           Rat           Dromedary Camel           Kangaroo           Tree frog           Lion                                                                                                                                                                                                                                                                                                                                                                                                                                                                                                                                                                                                                                                                                                                                                                                                                                                                                                                                                                                                                                                                                                                                                                                                                                                                                                                                                                                                                                                                                                                                                                                                                                                                                                                                                                                                                                                                                                                                                                                          | Tiger             |           |      |      |        |         |              |
| Necklace Sea Star           Rat           Dromedary Camel           Kangaroo           Tree frog           Lion                                                                                                                                                                                                                                                                                                                                                                                                                                                                                                                                                                                                                                                                                                                                                                                                                                                                                                                                                                                                                                                                                                                                                                                                                                                                                                                                                                                                                                                                                                                                                                                                                                                                                                                                                                                                                                                                                                                                                                                                                | Chameleon         |           |      |      |        |         | A.           |
| Rat         Dromedary Camel           Kangaroo         Tree frog           Lion                                                                                                                                                                                                                                                                                                                                                                                                                                                                                                                                                                                                                                                                                                                                                                                                                                                                                                                                                                                                                                                                                                                                                                                                                                                                                                                                                                                                                                                                                                                                                                                                                                                                                                                                                                                                                                                                                                                                                                                                                                                | Sperm Whale       | 0 22      |      | 8    |        |         |              |
| Dromedary Camel Kangaroo Tree frog Lion                                                                                                                                                                                                                                                                                                                                                                                                                                                                                                                                                                                                                                                                                                                                                                                                                                                                                                                                                                                                                                                                                                                                                                                                                                                                                                                                                                                                                                                                                                                                                                                                                                                                                                                                                                                                                                                                                                                                                                                                                                                                                        | Necklace Sea Star |           |      |      |        |         |              |
| Kangaroo Tree frog Lion                                                                                                                                                                                                                                                                                                                                                                                                                                                                                                                                                                                                                                                                                                                                                                                                                                                                                                                                                                                                                                                                                                                                                                                                                                                                                                                                                                                                                                                                                                                                                                                                                                                                                                                                                                                                                                                                                                                                                                                                                                                                                                        | Rat               |           |      |      |        |         |              |
| Tree frog Lion                                                                                                                                                                                                                                                                                                                                                                                                                                                                                                                                                                                                                                                                                                                                                                                                                                                                                                                                                                                                                                                                                                                                                                                                                                                                                                                                                                                                                                                                                                                                                                                                                                                                                                                                                                                                                                                                                                                                                                                                                                                                                                                 | Dromedary Camel   | 20        |      | 1    |        |         |              |
| Tree frog Lion                                                                                                                                                                                                                                                                                                                                                                                                                                                                                                                                                                                                                                                                                                                                                                                                                                                                                                                                                                                                                                                                                                                                                                                                                                                                                                                                                                                                                                                                                                                                                                                                                                                                                                                                                                                                                                                                                                                                                                                                                                                                                                                 | Kangaroo          | 9 22      |      |      |        |         | 5            |
|                                                                                                                                                                                                                                                                                                                                                                                                                                                                                                                                                                                                                                                                                                                                                                                                                                                                                                                                                                                                                                                                                                                                                                                                                                                                                                                                                                                                                                                                                                                                                                                                                                                                                                                                                                                                                                                                                                                                                                                                                                                                                                                                |                   |           |      |      |        |         |              |
|                                                                                                                                                                                                                                                                                                                                                                                                                                                                                                                                                                                                                                                                                                                                                                                                                                                                                                                                                                                                                                                                                                                                                                                                                                                                                                                                                                                                                                                                                                                                                                                                                                                                                                                                                                                                                                                                                                                                                                                                                                                                                                                                | Lion              | 0 20      |      | -    |        |         |              |
| Brown Pelican                                                                                                                                                                                                                                                                                                                                                                                                                                                                                                                                                                                                                                                                                                                                                                                                                                                                                                                                                                                                                                                                                                                                                                                                                                                                                                                                                                                                                                                                                                                                                                                                                                                                                                                                                                                                                                                                                                                                                                                                                                                                                                                  | Brown Pelican     |           |      | 1    |        |         | 0            |

land snail

wolf

rabbit

ostrich

salamander

butterfly

bald eagle

tiger

mallard duck

white rhino

giraffe

Let's check your responses. How well did you do?

- Amphibian: salamander, tadpoles, tree frog
- Bird: bald eagle, barn owl, brown pelican, chicken, European robin, Magellanic penguin, mallard duck, ostrich
- Fish: American eel, flounder, herring, lionfish
- Mammal: cow, dromedary camel, gibbon, giraffe, gorilla, gray squirrel, grizzly bear, hedgehog, kangaroo, koala, lion, rabbit, rat, red bat, sea lion, sperm whale, tiger, white rhino, white-tailed deer, wolf
- Reptile: alligator, chameleon, green sea turtle, king snake
- <u>Invertebrate</u>: American lobster, ant, butterfly, caterpillar, earthwork, grasshopper, green anemone, housefly, land snail, millipede, necklace sea star, shrimp, tiger beetle, wolf spider