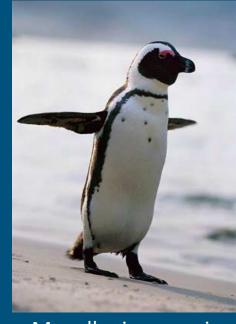

koala

shrimp

green turtle

gibbon

Magellanic penguin

flounder

cow

tadpoles