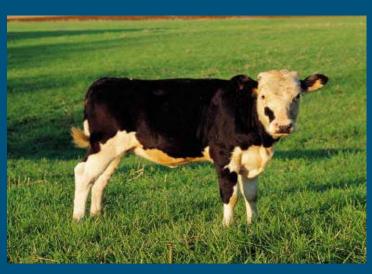

#### **Lesson 3.1 - Animal Classification**

For use with slide show

| Green Turtle                                                                                                                                                                                                                                                                                                                                                                                                                                                                                                                                                                                                                                                                                                                                                                                                                                                                                                                                                                                                                                                                                                                                                                                                                                                                                                                                                                                                                                                                                                                                                                                                                                                                                                                                                                                                                                                                                                                                                                                                                                                                                                                   | Organism          | Amphibian | Bird | Fish | Mammal | Reptile | Invertebrate |
|--------------------------------------------------------------------------------------------------------------------------------------------------------------------------------------------------------------------------------------------------------------------------------------------------------------------------------------------------------------------------------------------------------------------------------------------------------------------------------------------------------------------------------------------------------------------------------------------------------------------------------------------------------------------------------------------------------------------------------------------------------------------------------------------------------------------------------------------------------------------------------------------------------------------------------------------------------------------------------------------------------------------------------------------------------------------------------------------------------------------------------------------------------------------------------------------------------------------------------------------------------------------------------------------------------------------------------------------------------------------------------------------------------------------------------------------------------------------------------------------------------------------------------------------------------------------------------------------------------------------------------------------------------------------------------------------------------------------------------------------------------------------------------------------------------------------------------------------------------------------------------------------------------------------------------------------------------------------------------------------------------------------------------------------------------------------------------------------------------------------------------|-------------------|-----------|------|------|--------|---------|--------------|
| Penguin   Shrimp   Gibbon   Flounder   Flo   | Koala             | 19        |      |      |        |         | 11           |
| Shrimp   Gibbon   G   | Green Turtle      | 0 0       |      | 8    |        |         | 9            |
| Gibbon   Flounder      | Penguin           |           |      |      |        |         |              |
| Flounder                                                                                                                                                                                                                                                                                                                                                                                                                                                                                                                                                                                                                                                                                                                                                                                                                                                                                                                                                                                                                                                                                                                                                                                                                                                                                                                                                                                                                                                                                                                                                                                                                                                                                                                                                                                                                                                                                                                                                                                                                                                                                                                       | Shrimp            |           |      |      |        |         |              |
| Housefly   European Robin   River Herring   Wolf Spider   Cow   Alligator   Tadpole   Grizzly Bear   Chicken   Red Bat   Grasshopper   Tiger Beetle   King Snake   Barn Owl   Hedgehog   Gorilla   Earthworm   Land Snail   Wolf   Ostrich   Butterfly   Rabbit   Salamander   American Eel   Bald Eagle   Tiger   Chameleon   Sperm Whale   Necklace Sea Star   Rat   Dromedary Camel   Kangaroo   Lion   Line American Eel   Kangaroo   Lion   Line American Eel   Kangaroo   Lion   Line American Eel   Line American   | Gibbon            |           |      |      |        |         |              |
| European Robin River Herring Wolf Spider Cow Alligator Tadpole Grizzly Bear Chicken Red Bat Grasshopper Tiger Beetle King Snake Barn Owl Hedgehog Gorilla Earthworm Land Snail Wolf Ostrich Butterfly Rabbit Salamander American Eel Bald Eagle Tiger Chameleon Sperm Whale Necklace Sea Star Rat Dromgedron Wolf Spider Red Sp | Flounder          | 11 6      |      |      |        |         | is a         |
| River Herring   Wolf Spider   Cow                                                                                                                                                                                                                                                                                                                                                                                                                                                                                                                                                                                                                                                                                                                                                                                                                                                                                                                                                                                                                                                                                                                                                                                                                                                                                                                                                                                                                                                                                                                                                                                                                                                                                                                                                                                                                                                                                                                                                                                                                                                                                              | Housefly          |           |      |      |        |         |              |
| Wolf Spider   Cow                                                                                                                                                                                                                                                                                                                                                                                                                                                                                                                                                                                                                                                                                                                                                                                                                                                                                                                                                                                                                                                                                                                                                                                                                                                                                                                                                                                                                                                                                                                                                                                                                                                                                                                                                                                                                                                                                                                                                                                                                                                                                                              | European Robin    | 1 1       |      | -    |        |         |              |
| Cow   Alligator   Tadpole   Grizzly Bear   Chicken   Red Bat   Grasshopper   Tiger Beetle   King Snake   Barn Owl   Hedgehog   Gorilla   Earthworm   Land Snail   Wolf   Ostrich   Butterfly   Rabbit   Salamander   American Eel   Bald Eagle   Tiger   Chameleon   Sperm Whale   Necklace Sea Star   Rat   Dromedary Camel   Kangaroo   Tiree frog   Lion   Chicken   Chic   | River Herring     |           |      |      |        |         | 2            |
| Alligator Tadpole Grizzly Bear Chicken Red Bat Grasshopper Tiger Beetle King Snake Barn Owl Hedgehog Gorilla Earthworm Land Snail Wolf Ostrich Butterfly Rabbit Salamander American Eel Bald Eagle Tiger Chameleon Sperm Whale Necklace Sea Star Rat Dromedary Camel Kangaroo Tree frog Lind Lind Red Red Red Red Red Red Red Red Red Re                                                                                                                                                                                                                                                                                                                                                                                                                                                                                                                                                                                                                                                                                                                                                                                                                                                                                                                                                                                                                                                                                                                                                                                                                                                                                                                                                                                                                                                                                                                                                                                                                                                                                                                                                                                       | Wolf Spider       | n a       |      |      |        |         |              |
| Tadpole   Grizzly Bear   Chicken   Red Bat   Grasshopper   Tiger Beetle   King Snake   Barn Owl   Hedgehog   Gorilla   Earthworm   Land Snail   Wolf   Ostrich   Butterfly   Rabbit   Salamander   American Eel   Bald Eagle   Tiger   Chameleon   Sperm Whale   Necklace Sea Star   Rat   Dromedary Camel   Kangaroo   Lion   Lion   Chicken   Chicken   Chicken   Chameleon   Chameleo   | Cow               | 0 9       |      |      |        |         | 9            |
| Grizzly Bear                                                                                                                                                                                                                                                                                                                                                                                                                                                                                                                                                                                                                                                                                                                                                                                                                                                                                                                                                                                                                                                                                                                                                                                                                                                                                                                                                                                                                                                                                                                                                                                                                                                                                                                                                                                                                                                                                                                                                                                                                                                                                                                   | Alligator         |           |      |      |        |         |              |
| Chicken   Red Bat   Grasshopper   Tiger Beetle   King Snake   Barn Owl   Hedgehog   Gorilla   Earthworm   Land Snail   Wolf   Ostrich   Butterfly   Rabbit   Salamander   American Eel   Bald Eagle   Tiger   Chameleon   Sperm Whale   Necklace Sea Star   Rat   Dromedary Camel   Kangaroo   Tree frog   Lion   Tiger   Tree frog   Lion   Tiger   Tiger   Chameleon   Cameleon      | Tadpole           | 1         |      |      |        |         | 1            |
| Red Bat         Grasshopper           Tiger Beetle         King Snake           Barn Owl         Hedgehog           Gorilla         Earthworm           Land Snail         Wolf           Ostrich         Butterfly           Rabbit         Salamander           American Eel         Bald Eagle           Tiger         Chameleon           Sperm Whale         Necklace Sea Star           Rat         Dromedary Camel           Kangaroo         Tree frog           Lion         Lion                                                                                                                                                                                                                                                                                                                                                                                                                                                                                                                                                                                                                                                                                                                                                                                                                                                                                                                                                                                                                                                                                                                                                                                                                                                                                                                                                                                                                                                                                                                                                                                                                                     | Grizzly Bear      |           |      |      |        |         | i.           |
| Grasshopper   Tiger Beetle   King Snake   Barn Owl   Hedgehog   Gorilla   Earthworm   Land Snail   Wolf   Gostrich   Go   | Chicken           |           |      |      |        |         |              |
| Tiger Beetle   King Snake   Barn Owl   Hedgehog   Gorilla   Earthworm   Land Snail   Wolf   Ostrich   Butterfly   Rabbit   Salamander   American Eel   Bald Eagle   Tiger   Chameleon   Sperm Whale   Necklace Sea Star   Rat   Dromedary Camel   Kangaroo   Tree frog   Lion   Line   L   | Red Bat           |           |      |      |        |         |              |
| King Snake   Barn Owl                                                                                                                                                                                                                                                                                                                                                                                                                                                                                                                                                                                                                                                                                                                                                                                                                                                                                                                                                                                                                                                                                                                                                                                                                                                                                                                                                                                                                                                                                                                                                                                                                                                                                                                                                                                                                                                                                                                                                                                                                                                                                                          | Grasshopper       | 0 0       |      | -    |        |         | 0            |
| Barn Owl   Hedgehog   Gorilla   Earthworm   Land Snail   Wolf   Ostrich   Butterfly   Rabbit   Salamander   American Eel   Bald Eagle   Tiger   Chameleon   Sperm Whale   Necklace Sea Star   Rat   Dromedary Camel   Kangaroo   Tree frog   Lion   Lind Start   Lind S   | Tiger Beetle      | 23        |      | 1    |        |         | 2            |
| Hedgehog   Gorilla   Earthworm   Land Snail   Wolf   Gorich   Go   | King Snake        | 20        |      | 1    |        |         | ů,           |
| Gorilla   Earthworm   Land Snail   Wolf   Ostrich   Butterfly   Rabbit   Salamander   American Eel   Bald Eagle   Tiger   Chameleon   Sperm Whale   Necklace Sea Star   Rat   Dromedary Camel   Kangaroo   Tree frog   Lion   Lind Snail   Li   | Barn Owl          | 0.000     |      |      |        |         | 0            |
| Earthworm  Land Snail  Wolf  Ostrich  Butterfly  Rabbit  Salamander  American Eel  Bald Eagle  Tiger  Chameleon  Sperm Whale  Necklace Sea Star  Rat  Dromedary Camel  Kangaroo  Tree frog  Lion                                                                                                                                                                                                                                                                                                                                                                                                                                                                                                                                                                                                                                                                                                                                                                                                                                                                                                                                                                                                                                                                                                                                                                                                                                                                                                                                                                                                                                                                                                                                                                                                                                                                                                                                                                                                                                                                                                                               | Hedgehog          |           |      |      |        |         |              |
| Land Snail Wolf Ostrich Butterfly Rabbit Salamander American Eel Bald Eagle Tiger Chameleon Sperm Whale Necklace Sea Star Rat Dromedary Camel Kangaroo Tree frog Lion                                                                                                                                                                                                                                                                                                                                                                                                                                                                                                                                                                                                                                                                                                                                                                                                                                                                                                                                                                                                                                                                                                                                                                                                                                                                                                                                                                                                                                                                                                                                                                                                                                                                                                                                                                                                                                                                                                                                                          | Gorilla           |           |      |      |        |         |              |
| Wolf Ostrich Butterfly Rabbit Salamander American Eel Bald Eagle Tiger Chameleon Sperm Whale Necklace Sea Star Rat Dromedary Camel Kangaroo Tree frog Lion                                                                                                                                                                                                                                                                                                                                                                                                                                                                                                                                                                                                                                                                                                                                                                                                                                                                                                                                                                                                                                                                                                                                                                                                                                                                                                                                                                                                                                                                                                                                                                                                                                                                                                                                                                                                                                                                                                                                                                     | Earthworm         |           |      | i.   |        |         |              |
| Ostrich           Butterfly           Rabbit           Salamander           American Eel           Bald Eagle           Tiger           Chameleon           Sperm Whale           Necklace Sea Star           Rat           Dromedary Camel           Kangaroo           Tree frog           Lion                                                                                                                                                                                                                                                                                                                                                                                                                                                                                                                                                                                                                                                                                                                                                                                                                                                                                                                                                                                                                                                                                                                                                                                                                                                                                                                                                                                                                                                                                                                                                                                                                                                                                                                                                                                                                              | Land Snail        |           |      |      |        |         | 15           |
| Butterfly Rabbit Salamander American Eel Bald Eagle Tiger Chameleon Sperm Whale Necklace Sea Star Rat Dromedary Camel Kangaroo Tree frog Lion                                                                                                                                                                                                                                                                                                                                                                                                                                                                                                                                                                                                                                                                                                                                                                                                                                                                                                                                                                                                                                                                                                                                                                                                                                                                                                                                                                                                                                                                                                                                                                                                                                                                                                                                                                                                                                                                                                                                                                                  | Wolf              |           |      |      |        |         |              |
| Rabbit Salamander American Eel Bald Eagle Tiger Chameleon Sperm Whale Necklace Sea Star Rat Dromedary Camel Kangaroo Tree frog Lion                                                                                                                                                                                                                                                                                                                                                                                                                                                                                                                                                                                                                                                                                                                                                                                                                                                                                                                                                                                                                                                                                                                                                                                                                                                                                                                                                                                                                                                                                                                                                                                                                                                                                                                                                                                                                                                                                                                                                                                            | Ostrich           | 2 22      |      | -    |        |         |              |
| Salamander           American Eel           Bald Eagle           Tiger           Chameleon           Sperm Whale           Necklace Sea Star           Rat           Dromedary Camel           Kangaroo           Tree frog           Lion                                                                                                                                                                                                                                                                                                                                                                                                                                                                                                                                                                                                                                                                                                                                                                                                                                                                                                                                                                                                                                                                                                                                                                                                                                                                                                                                                                                                                                                                                                                                                                                                                                                                                                                                                                                                                                                                                     | Butterfly         |           |      |      |        |         |              |
| American Eel  Bald Eagle  Tiger  Chameleon  Sperm Whale  Necklace Sea Star  Rat  Dromedary Camel  Kangaroo  Tree frog  Lion                                                                                                                                                                                                                                                                                                                                                                                                                                                                                                                                                                                                                                                                                                                                                                                                                                                                                                                                                                                                                                                                                                                                                                                                                                                                                                                                                                                                                                                                                                                                                                                                                                                                                                                                                                                                                                                                                                                                                                                                    | Rabbit            | 9         |      |      |        |         |              |
| Bald Eagle           Tiger           Chameleon           Sperm Whale           Necklace Sea Star           Rat           Dromedary Camel           Kangaroo           Tree frog           Lion                                                                                                                                                                                                                                                                                                                                                                                                                                                                                                                                                                                                                                                                                                                                                                                                                                                                                                                                                                                                                                                                                                                                                                                                                                                                                                                                                                                                                                                                                                                                                                                                                                                                                                                                                                                                                                                                                                                                 | Salamander        | 0 12      |      | S    |        |         | 9            |
| Tiger   Chameleon   Sperm Whale   Necklace Sea Star   Rat   Dromedary Camel   Kangaroo   Tree frog   Lion   | American Eel      |           |      |      |        |         |              |
| Chameleon   Sperm Whale   Necklace Sea Star   Rat   Dromedary Camel   Kangaroo   Tree frog   Lion    | Bald Eagle        |           |      | 0    |        |         |              |
| Sperm Whale           Necklace Sea Star           Rat           Dromedary Camel           Kangaroo           Tree frog           Lion                                                                                                                                                                                                                                                                                                                                                                                                                                                                                                                                                                                                                                                                                                                                                                                                                                                                                                                                                                                                                                                                                                                                                                                                                                                                                                                                                                                                                                                                                                                                                                                                                                                                                                                                                                                                                                                                                                                                                                                          | Tiger             |           |      |      |        |         |              |
| Necklace Sea Star           Rat           Dromedary Camel           Kangaroo           Tree frog           Lion                                                                                                                                                                                                                                                                                                                                                                                                                                                                                                                                                                                                                                                                                                                                                                                                                                                                                                                                                                                                                                                                                                                                                                                                                                                                                                                                                                                                                                                                                                                                                                                                                                                                                                                                                                                                                                                                                                                                                                                                                | Chameleon         |           |      |      |        |         | A.           |
| Rat         Dromedary Camel           Kangaroo         Tree frog           Lion                                                                                                                                                                                                                                                                                                                                                                                                                                                                                                                                                                                                                                                                                                                                                                                                                                                                                                                                                                                                                                                                                                                                                                                                                                                                                                                                                                                                                                                                                                                                                                                                                                                                                                                                                                                                                                                                                                                                                                                                                                                | Sperm Whale       | 0 22      |      | 8    |        |         |              |
| Dromedary Camel Kangaroo Tree frog Lion                                                                                                                                                                                                                                                                                                                                                                                                                                                                                                                                                                                                                                                                                                                                                                                                                                                                                                                                                                                                                                                                                                                                                                                                                                                                                                                                                                                                                                                                                                                                                                                                                                                                                                                                                                                                                                                                                                                                                                                                                                                                                        | Necklace Sea Star |           |      |      |        |         |              |
| Kangaroo Tree frog Lion                                                                                                                                                                                                                                                                                                                                                                                                                                                                                                                                                                                                                                                                                                                                                                                                                                                                                                                                                                                                                                                                                                                                                                                                                                                                                                                                                                                                                                                                                                                                                                                                                                                                                                                                                                                                                                                                                                                                                                                                                                                                                                        | Rat               |           |      |      |        |         |              |
| Tree frog Lion                                                                                                                                                                                                                                                                                                                                                                                                                                                                                                                                                                                                                                                                                                                                                                                                                                                                                                                                                                                                                                                                                                                                                                                                                                                                                                                                                                                                                                                                                                                                                                                                                                                                                                                                                                                                                                                                                                                                                                                                                                                                                                                 | Dromedary Camel   | 20        |      | 1    |        |         |              |
| Tree frog Lion                                                                                                                                                                                                                                                                                                                                                                                                                                                                                                                                                                                                                                                                                                                                                                                                                                                                                                                                                                                                                                                                                                                                                                                                                                                                                                                                                                                                                                                                                                                                                                                                                                                                                                                                                                                                                                                                                                                                                                                                                                                                                                                 | Kangaroo          | 9 22      |      |      |        |         | 5            |
|                                                                                                                                                                                                                                                                                                                                                                                                                                                                                                                                                                                                                                                                                                                                                                                                                                                                                                                                                                                                                                                                                                                                                                                                                                                                                                                                                                                                                                                                                                                                                                                                                                                                                                                                                                                                                                                                                                                                                                                                                                                                                                                                |                   |           |      |      |        |         |              |
|                                                                                                                                                                                                                                                                                                                                                                                                                                                                                                                                                                                                                                                                                                                                                                                                                                                                                                                                                                                                                                                                                                                                                                                                                                                                                                                                                                                                                                                                                                                                                                                                                                                                                                                                                                                                                                                                                                                                                                                                                                                                                                                                | Lion              | 0 20      |      | -    |        |         |              |
| Brown Pelican                                                                                                                                                                                                                                                                                                                                                                                                                                                                                                                                                                                                                                                                                                                                                                                                                                                                                                                                                                                                                                                                                                                                                                                                                                                                                                                                                                                                                                                                                                                                                                                                                                                                                                                                                                                                                                                                                                                                                                                                                                                                                                                  | Brown Pelican     |           |      | 1    |        |         | 0            |

koala

shrimp

green turtle

gibbon

Magellanic penguin

flounder

cow

tadpoles

mallard duck

white rhino

giraffe

Let's check your responses. How well did you do?

- Amphibian: salamander, tadpoles, tree frog
- Bird: bald eagle, barn owl, brown pelican, chicken, European robin, Magellanic penguin, mallard duck, ostrich
- Fish: American eel, flounder, herring, lionfish
- Mammal: cow, dromedary camel, gibbon, giraffe, gorilla, gray squirrel, grizzly bear, hedgehog, kangaroo, koala, lion, rabbit, rat, red bat, sea lion, sperm whale, tiger, white rhino, white-tailed deer, wolf
- Reptile: alligator, chameleon, green sea turtle, king snake
- <u>Invertebrate</u>: American lobster, ant, butterfly, caterpillar, earthwork, grasshopper, green anemone, housefly, land snail, millipede, necklace sea star, shrimp, tiger beetle, wolf spider