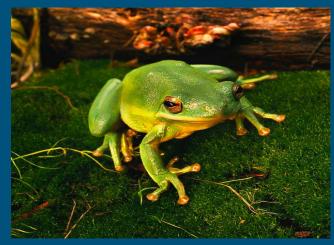

necklace sea star

chameleon

rat

dromedary camel

kangaroo

tree frog

lion

brown pelican