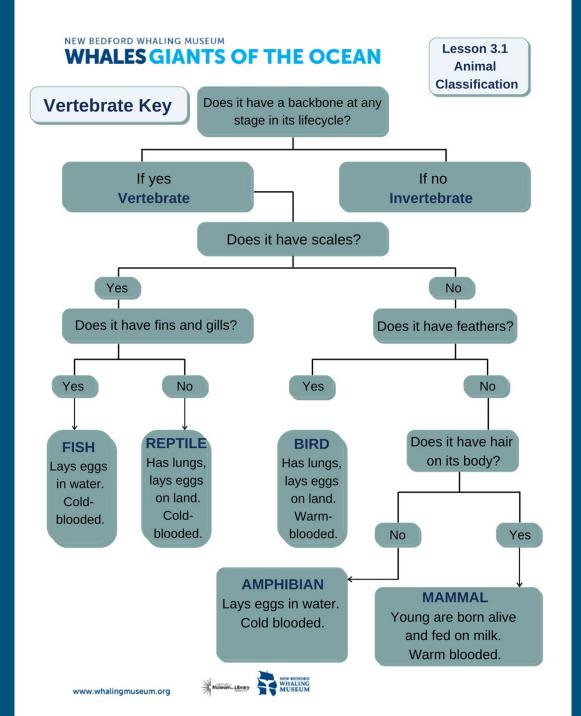

#### **Classification Table**

Place an "x" in the box under each animal type if it has that particular feature.

| FEATURES                                                         | Fish | Amphibians | Reptiles | Birds | Mammals |
|------------------------------------------------------------------|------|------------|----------|-------|---------|
| Backbone                                                         |      |            |          |       |         |
| Fins or flippers                                                 |      |            |          |       |         |
| Lay eggs in water                                                |      |            |          |       |         |
| Lay eggs on land or in a nest                                    |      |            |          |       |         |
| Give birth to live young                                         |      |            |          |       |         |
| Scales                                                           |      |            |          |       |         |
| Hair/fur and smooth skin                                         |      |            |          |       |         |
| Damp skin                                                        |      |            |          |       |         |
| Feathers                                                         |      |            |          |       |         |
| Feed young                                                       |      |            |          |       |         |
| Feed young with milk                                             |      |            |          |       |         |
| Do not care for young                                            |      |            |          |       |         |
| Gills to breathe                                                 |      |            |          |       |         |
| Lungs to breathe                                                 |      |            |          |       |         |
| Live only in the water                                           |      |            |          |       |         |
| Live on the land AND in the water                                |      |            |          |       |         |
| Body can keep its temperature<br>the same (warm blooded)         |      |            |          |       |         |
| Body temperature changes with outside temperature (cold blooded) |      |            |          |       |         |