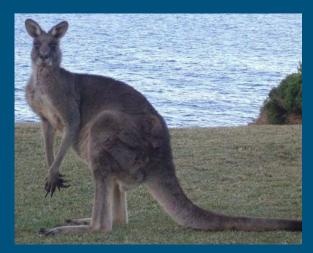

necklace sea star

chameleon

rat

dromedary camel

kangaroo

tree frog

lion

brown pelican