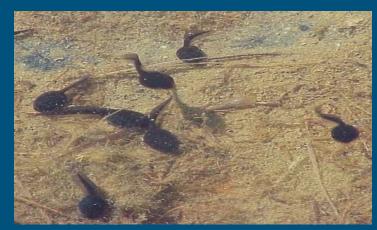

koala

shrimp

green turtle

gibbon

Magellanic penguin

flounder

cow

tadpoles

mallard duck

white rhino

giraffe

Let's check your responses. How well did you do?

- Amphibian: salamander, tadpoles, tree frog
- Bird: bald eagle, barn owl, brown pelican, chicken, European robin, Magellanic penguin, mallard duck, ostrich
- Fish: American eel, flounder, herring, lionfish
- Mammal: cow, dromedary camel, gibbon, giraffe, gorilla, gray squirrel, grizzly bear, hedgehog, kangaroo, koala, lion, rabbit, rat, red bat, sea lion, sperm whale, tiger, white rhino, white-tailed deer, wolf
- Reptile: alligator, chameleon, green sea turtle, king snake
- <u>Invertebrate</u>: American lobster, ant, butterfly, caterpillar, earthwork, grasshopper, green anemone, housefly, land snail, millipede, necklace sea star, shrimp, tiger beetle, wolf spider