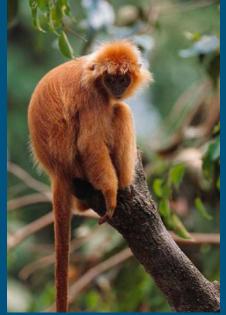

koala

shrimp

green turtle

gibbon

Magellanic penguin

flounder

cow

tadpoles