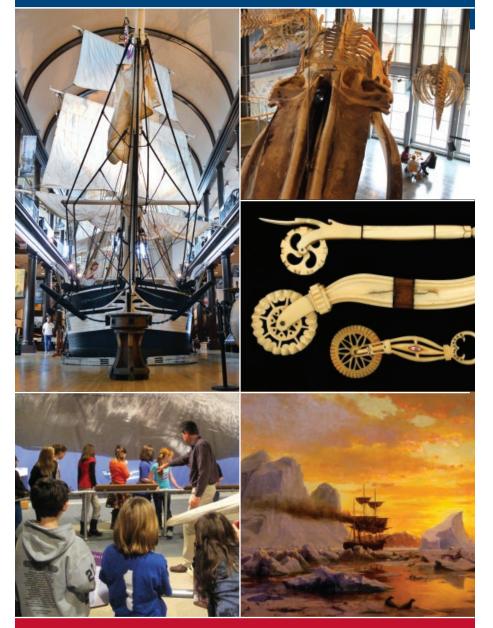

#### Members receive:

- Free admission
- 10% discount in The White Whale Museum Store
- Discounts on many programs & events
- · Subscription to our newsletter

Located in the heart of New Bedford Whaling National Historical Park, New Bedford Whaling Museum is the world's most comprehensive museum devoted to the global story of human interaction with whales through time. Newly expanded galleries feature five whale skeletons; a half-scale model of the whale ship *Lagoda*; outstanding collections of fine and decorative art, artifacts and scrimshaw; and the Casa dos Botes Discovery Center, gift of William M. Wood III, where families can explore and learn together.