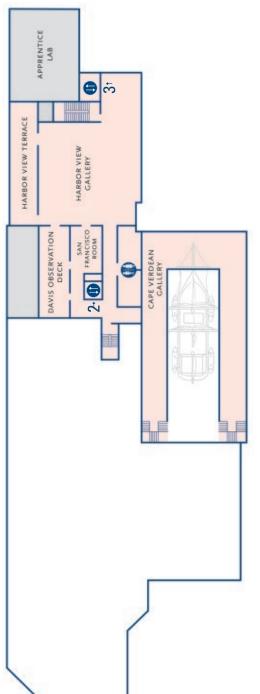

18 Johnny Cake Hill, New Bedford MA 02740-6398 508-997-0046 | whalingmuseum.org

www.whalingmuseum.org

**J** UPPER LEVEL

→ LOWER LEVEL

Ramps

Stairs

Elevators