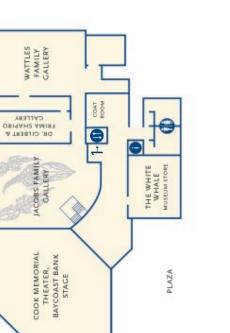

18 Johnny Cake Hill, New Bedford MA 02740-6398 508-997-0046 | whalingmuseum.org

www.whalingmuseum.org

**J** UPPER LEVEL

→ LOWER LEVEL

Ramps

Stairs

Elevators