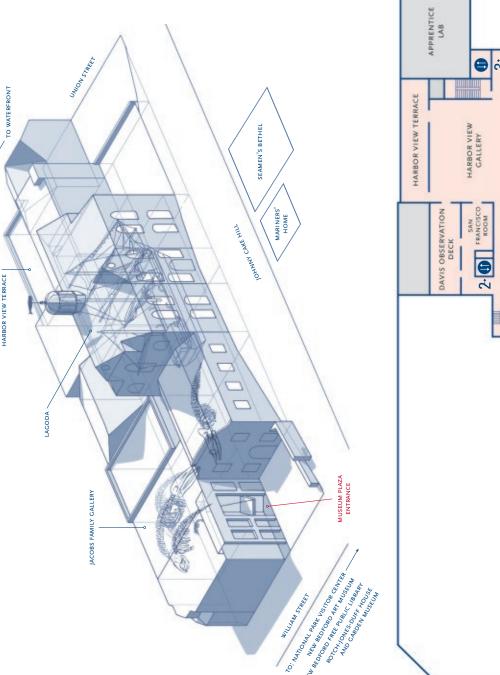

18 Johnny Cake Hill, New Bedford MA 02740-6398 508-997-0046 | whalingmuseum.org

www.whalingmuseum.org

**J** UPPER LEVEL

→ LOWER LEVEL

Ramps

Stairs

Elevators