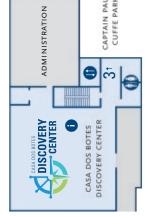

#### Members receive:

- Free admission
- 10% discount in The White Whale Museum Store
- Discounts on many programs & events
- · Subscription to our newsletter

Located in the heart of New Bedford Whaling National Historical Park, New Bedford Whaling Museum is the world's most comprehensive museum devoted to the global story of human interaction with whales through time. Newly expanded galleries feature five whale skeletons; a half-scale model of the whale ship *Lagoda*; outstanding collections of fine and decorative art, artifacts and scrimshaw; and the Casa dos Botes Discovery Center, gift of William M. Wood III, where families can explore and learn together.

18 Johnny Cake Hill, New Bedford MA 02740-6398 508-997-0046 | whalingmuseum.org

www.whalingmuseum.org

**J** UPPER LEVEL

→ LOWER LEVEL

Ramps

Stairs

Elevators