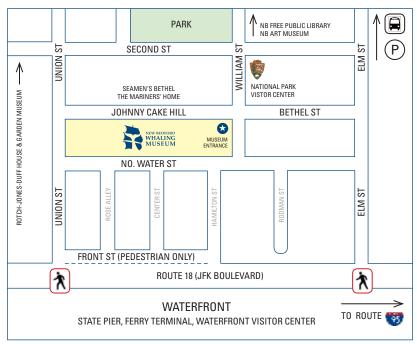

18 Johnny Cake Hill, New Bedford MA 02740-6398 508-997-0046 | whalingmuseum.org

www.whalingmuseum.org

**J** UPPER LEVEL

→ LOWER LEVEL

Ramps

Stairs

Elevators