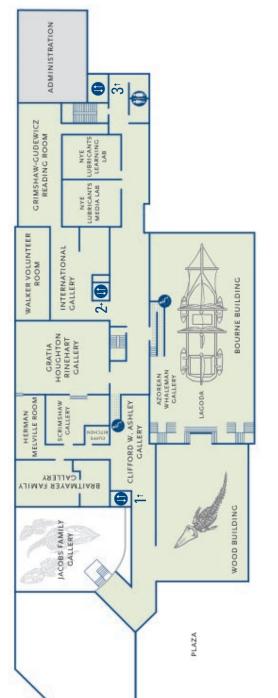

18 Johnny Cake Hill, New Bedford MA 02740-6398 508-997-0046 | whalingmuseum.org

www.whalingmuseum.org

**J** UPPER LEVEL

→ LOWER LEVEL

Ramps

Stairs

Elevators